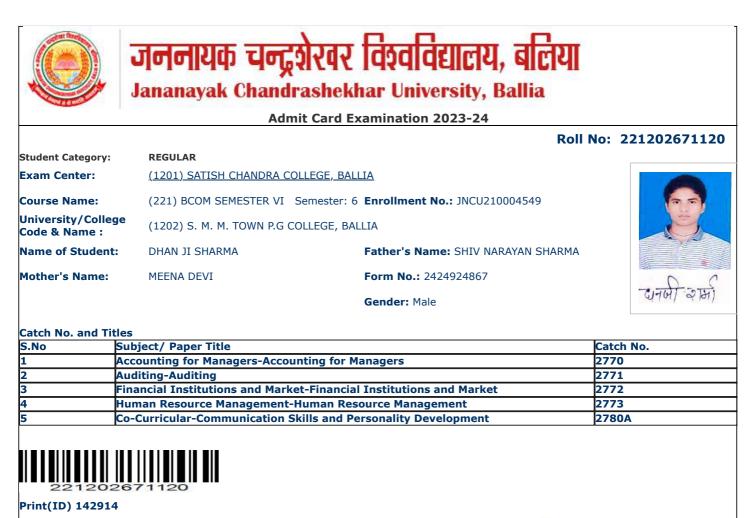

|                                     | and the second se | shekhar University, Ballia               | Roll No: 221202671023 |
|-------------------------------------|-----------------------------------------------------------------------------------------------------------------------------------------------------------------------------------------------------------------------------------------------------------------------------------------------------------------------------------------------------------------------------------------------------------------------------------------------------------------------------------------------------------------------------------------------------------------------------------------------------------------------------------------------------------------------------------------------------|------------------------------------------|-----------------------|
| Student Category:                   | REGULAR                                                                                                                                                                                                                                                                                                                                                                                                                                                                                                                                                                                                                                                                                             |                                          | ROII NO: 2212026/1023 |
| Exam Center:                        | (1201) SATISH CHANDRA COLI                                                                                                                                                                                                                                                                                                                                                                                                                                                                                                                                                                                                                                                                          | LEGE, BALLIA                             |                       |
|                                     |                                                                                                                                                                                                                                                                                                                                                                                                                                                                                                                                                                                                                                                                                                     |                                          |                       |
| Course Name:                        | (221) BCOM SEMESTER VI Se                                                                                                                                                                                                                                                                                                                                                                                                                                                                                                                                                                                                                                                                           | emester: 6 Enrollment No.: JNCU210004452 |                       |
| University/College<br>Code & Name : | (1202) S. M. M. TOWN P.G COL                                                                                                                                                                                                                                                                                                                                                                                                                                                                                                                                                                                                                                                                        | LEGE, BALLIA                             |                       |
| Name of Student:                    | AJIT GUPTA                                                                                                                                                                                                                                                                                                                                                                                                                                                                                                                                                                                                                                                                                          | Father's Name: MUNNA GUPTA               | N N                   |
| Mother's Name:                      | SITA GUPTA                                                                                                                                                                                                                                                                                                                                                                                                                                                                                                                                                                                                                                                                                          | Form No.: 2424924898                     | Ajit                  |
|                                     |                                                                                                                                                                                                                                                                                                                                                                                                                                                                                                                                                                                                                                                                                                     | Gender: Male                             | Hont                  |
| Catch No. and Titles                |                                                                                                                                                                                                                                                                                                                                                                                                                                                                                                                                                                                                                                                                                                     |                                          |                       |
|                                     | bject/ Paper Title                                                                                                                                                                                                                                                                                                                                                                                                                                                                                                                                                                                                                                                                                  |                                          | Catch No.             |
|                                     | counting for Managers-Account                                                                                                                                                                                                                                                                                                                                                                                                                                                                                                                                                                                                                                                                       | ting for Managers                        | 2770                  |
|                                     | diting-Auditing                                                                                                                                                                                                                                                                                                                                                                                                                                                                                                                                                                                                                                                                                     | Financial Traditional and Manhot         | 2771<br>2772          |
|                                     | man Resource Management-Hu                                                                                                                                                                                                                                                                                                                                                                                                                                                                                                                                                                                                                                                                          | -Financial Institutions and Market       | 2772                  |
|                                     |                                                                                                                                                                                                                                                                                                                                                                                                                                                                                                                                                                                                                                                                                                     | lls and Personality Development          | 2775<br>2780A         |
|                                     |                                                                                                                                                                                                                                                                                                                                                                                                                                                                                                                                                                                                                                                                                                     |                                          |                       |
| Print(ID) 142348                    | nature of Principal & Seal                                                                                                                                                                                                                                                                                                                                                                                                                                                                                                                                                                                                                                                                          | Regis                                    | strar                 |

during the examinations and if demanded will be shown to the invigilator.
Candidate without Face Cover/ Mask will not be allowed in the examination centre

Г

1. Examinees having mobile and other electronic gadgets in their possession will not be allowed by the examination centre.