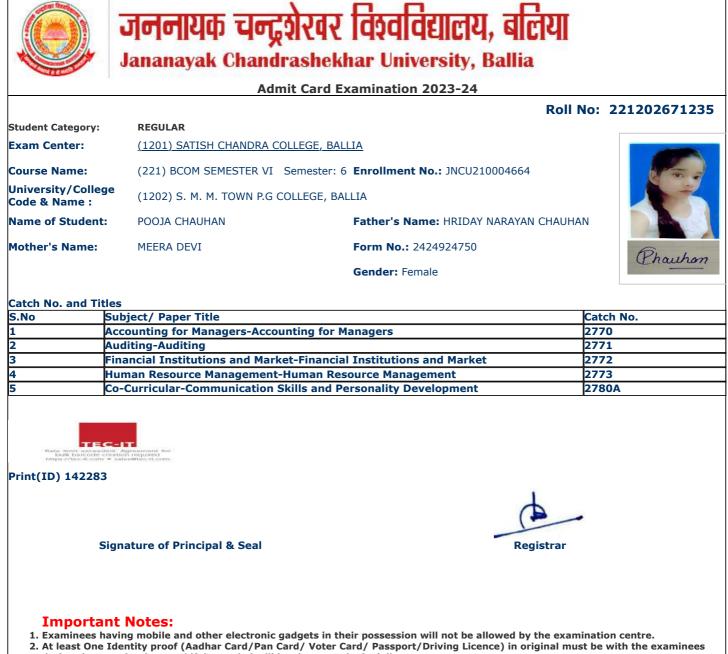

|                                    | जननायक चन                                            | इशेरवर विश्वविद्यालय, बलिया                                                                                             |                   |
|------------------------------------|------------------------------------------------------|-------------------------------------------------------------------------------------------------------------------------|-------------------|
|                                    |                                                      | Irashekhar University, Ballia                                                                                           |                   |
|                                    | Ad                                                   | mit Card Examination 2023-24                                                                                            |                   |
|                                    |                                                      | Roll                                                                                                                    | No: 221202671002  |
| Student Category:                  | REGULAR                                              |                                                                                                                         |                   |
| Exam Center:                       | <u>(1201) SATISH CHANDRA (</u>                       | COLLEGE, BALLIA                                                                                                         |                   |
| Course Name:                       | (221) BCOM SEMESTER VI                               | Semester: 6 Enrollment No.: JNCU210004431                                                                               | 100               |
| University/Colleg<br>Code & Name : | e (1202) S. M. M. TOWN P.G                           | COLLEGE, BALLIA                                                                                                         |                   |
| Name of Student:                   | AASTHA PANDEY                                        | Father's Name: MANOJ KUMAR PANDEY                                                                                       | and the second    |
| Mother's Name:                     | NEETU PANDEY                                         | Form No.: 2424924971                                                                                                    | Aslyn, loy        |
|                                    |                                                      | Gender: Female                                                                                                          | Vanary            |
| Catch No. and Titl                 |                                                      |                                                                                                                         |                   |
|                                    | Subject/ Paper Title<br>Accounting for Managers-Acco | unting for Managoro                                                                                                     | Catch No.<br>2770 |
|                                    | Accounting for Managers-Acco                         | bunting for Managers                                                                                                    | 2771              |
|                                    |                                                      | ket-Financial Institutions and Market                                                                                   | 2772              |
|                                    | luman Resource Management                            | t-Human Resource Management                                                                                             | 2773              |
| 5 0                                | Co-Curricular-Communication                          | Skills and Personality Development                                                                                      | 2780A             |
|                                    |                                                      |                                                                                                                         |                   |
| Print(ID) 142927<br>Si             | gnature of Principal & Seal                          | Registrar                                                                                                               | -                 |
|                                    | aving mobile and other electronic                    | gadgets in their possession will not be allowed by the exa<br>Card/ Voter Card/ Passport/Driving Licence) in original m |                   |