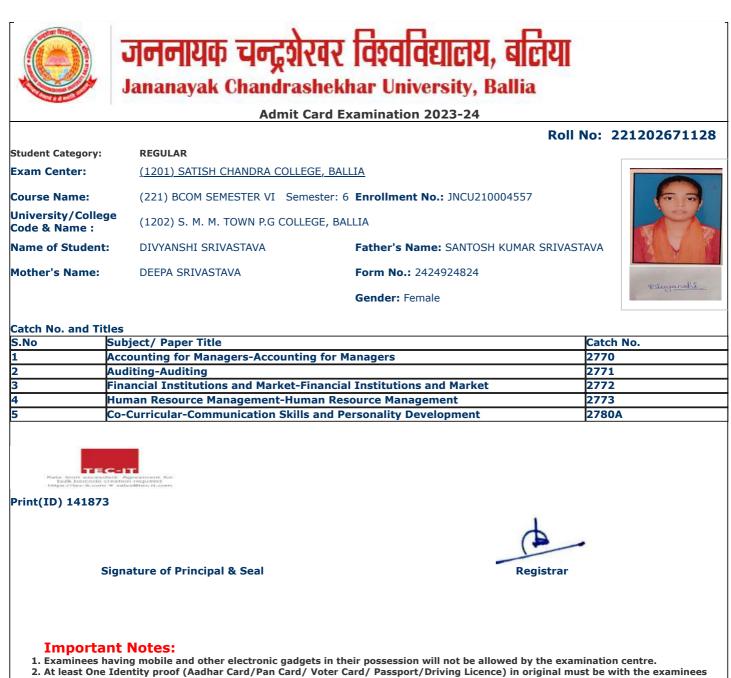

|                      | Admi                             | it Card Examination 2023-24               |                      |
|----------------------|----------------------------------|-------------------------------------------|----------------------|
|                      |                                  |                                           | Roll No: 22120267101 |
| Student Category:    | REGULAR                          |                                           |                      |
| Exam Center:         | <u>(1201) SATISH CHANDRA COL</u> | <u>LEGE, BALLIA</u>                       |                      |
| Course Name:         | (221) BCOM SEMESTER VI S         | Semester: 6 Enrollment No.: JNCU210004441 |                      |
| Jniversity/College   |                                  |                                           | C. E. S.             |
| Code & Name :        | (1202) S. M. M. TOWN P.G CO      | ILLEGE, BALLIA                            |                      |
| Name of Student:     | ADARSH RAI                       | Father's Name: ANIL KUMAR RAI             |                      |
| Mother's Name:       | SHASHI PRABHA RAI                | Form No.: 2424924880                      |                      |
|                      |                                  | Gender: Male                              | अग्रिकी रग           |
|                      |                                  | Gender: Male                              |                      |
| Catch No. and Titles | 5                                |                                           |                      |
|                      | bject/ Paper Title               |                                           | Catch No.            |
|                      | counting for Managers-Accoun     | iting for Managers                        | 2770                 |
|                      | diting-Auditing                  |                                           | 2771                 |
|                      |                                  | t-Financial Institutions and Market       | 2772                 |
|                      | man Resource Management-H        |                                           | 2773<br>2780A        |
| -                    | -Curricular-Communication Ski    |                                           | 2/004                |
|                      | -Curricular-Communication Sk     |                                           | -                    |
|                      | IT                               |                                           |                      |
| 5 Co                 | IT                               |                                           |                      |
| 5 Co                 | IT                               |                                           |                      |

 At least the Identity proor (Addiar Card/Pail Card/Poter Card/Passport/Driving Licence) in during the examinations and if demanded will be shown to the invigilator.
 Candidate without Face Cover/ Mask will not be allowed in the examination centre