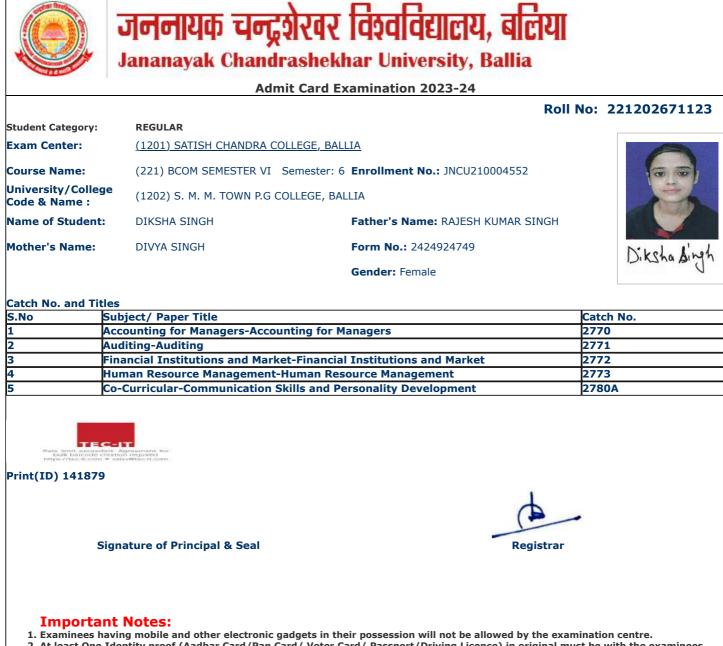

|                                    | Ad                           | mit Card Examination 2023-24              |                        |
|------------------------------------|------------------------------|-------------------------------------------|------------------------|
| Student Category:                  | REGULAR                      |                                           | Roll No: 221202671025  |
| Exam Center:                       | (1201) SATISH CHANDRA        | COLLEGE, BALLIA                           |                        |
| Course Name:                       |                              | Semester: 6 Enrollment No.: JNCU210004454 | 6                      |
| University/Colleg<br>Code & Name : | e (1202) S. M. M. TOWN P.G   | COLLEGE, BALLIA                           |                        |
| Name of Student:                   | AKANKSHA VERMA               | Father's Name: HARENDRA VERMA             | M L                    |
| Mother's Name:                     | MAMATA DEVI                  | Form No.: 2424928533                      | A kan kether. V comor. |
|                                    |                              | Gender: Female                            |                        |
| Catch No. and Titl                 | es                           |                                           |                        |
|                                    | Subject/ Paper Title         |                                           | Catch No.              |
|                                    | Accounting for Managers-Acco | ounting for Managers                      | 2770                   |
|                                    | Auditing-Auditing            | ket-Financial Institutions and Market     | 2771<br>2772           |
|                                    |                              | t-Human Resource Management               | 2773                   |
|                                    |                              | Skills and Personality Development        | 2780A                  |
|                                    |                              |                                           |                        |
| Print(ID) 146920                   | gnature of Principal & Seal  | Regis                                     | strar                  |

 At least the Identity proor (Addiar Card/Pail Card/Poter Card/Passport/Driving Licence) in during the examinations and if demanded will be shown to the invigilator.
 Candidate without Face Cover/ Mask will not be allowed in the examination centre