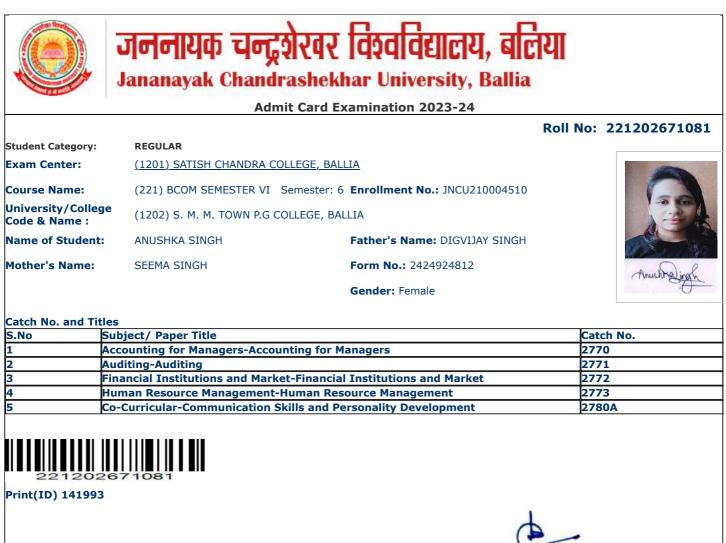

|                                     | Admit                                               | Card Examination 2023-24                | Roll No: 22120267103 |
|-------------------------------------|-----------------------------------------------------|-----------------------------------------|----------------------|
| Student Category:                   | REGULAR                                             |                                         |                      |
| Exam Center:                        | <u>(1201) SATISH CHANDRA COLL</u>                   | <u>EGE, BALLIA</u>                      |                      |
| Course Name:                        | (221) BCOM SEMESTER VI Se                           | mester: 6 Enrollment No.: JNCU210004461 |                      |
| University/College<br>Code & Name : | (1202) S. M. M. TOWN P.G COL                        | LEGE, BALLIA                            |                      |
| Name of Student:                    | AMAN KUMAR GUPTA                                    | Father's Name: SHRI DASHRATH JEE        |                      |
| Mother's Name:                      | SHRIMATI ASHA DEVI                                  | Form No.: 2424924707                    | 1                    |
|                                     |                                                     | Gender: Male                            | Name.                |
| Catch No. and Titles                |                                                     |                                         |                      |
|                                     | bject/ Paper Title<br>counting for Managers-Account | ing for Managoro                        | Catch No.<br>2770    |
|                                     | iditing-Auditing                                    |                                         | 2771                 |
|                                     |                                                     | Financial Institutions and Market       | 2772                 |
|                                     | ıman Resource Management-Hu                         |                                         | 2773                 |
|                                     |                                                     | lls and Personality Development         | 2780A                |
|                                     |                                                     |                                         |                      |
| Print(ID) 141798<br>Sig             | nature of Principal & Seal                          | Registr                                 | rar                  |

Examinees having mobile and other electronic gadgets in their possession will not be allowed by the examination centre.
 At least One Identity proof (Aadhar Card/Pan Card/ Voter Card/ Passport/Driving Licence) in original must be with the examinees during the examinations and if demanded will be shown to the invigilator.
 Candidate without Face Cover/ Mask will not be allowed in the examination centre