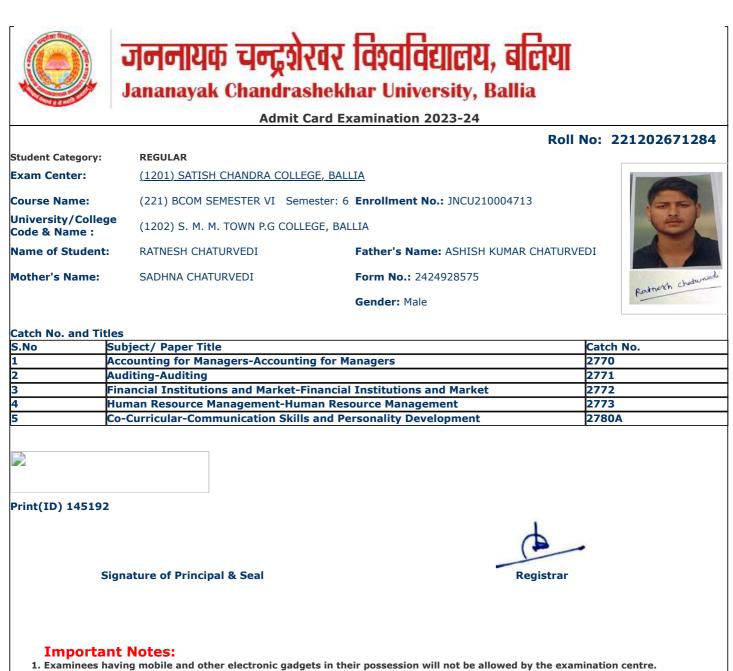

|                      | Admiteda                                                            | d Examination 2023-24               |                       |
|----------------------|---------------------------------------------------------------------|-------------------------------------|-----------------------|
|                      |                                                                     |                                     | Roll No: 221202671013 |
| Student Category:    | REGULAR                                                             |                                     |                       |
| xam Center:          | <u>(1201) SATISH CHANDRA COLLEGE,</u>                               | BALLIA                              |                       |
| Course Name:         | (221) BCOM SEMESTER VI Semest                                       | er: 6 Enrollment No.: JNCU210004442 | 60                    |
| Jniversity/College   |                                                                     |                                     |                       |
| Code & Name :        | (1202) S. M. M. TOWN P.G COLLEGE                                    | , BALLIA                            |                       |
| Name of Student:     | ADITI CHAURASIA                                                     | Father's Name: KAMAL PRAKASH        |                       |
| Mother's Name:       | SARITA CHAURASIA                                                    | Form No.: 2424924875                |                       |
|                      |                                                                     | Gender: Female                      | -Aut                  |
|                      |                                                                     | Genuel. Temale                      |                       |
| Catch No. and Titles |                                                                     |                                     |                       |
|                      | oject/ Paper Title                                                  |                                     | Catch No.             |
|                      | counting for Managers-Accounting f                                  | or Managers                         | 2770                  |
|                      | diting-Auditing                                                     |                                     | 2771                  |
|                      | ancial Institutions and Market-Fina                                 |                                     | 2772                  |
|                      | man Resource Management-Human<br>Curricular-Communication Skills an |                                     | 2773<br>2780A         |
|                      |                                                                     |                                     |                       |
| Print(ID) 142915     |                                                                     |                                     |                       |
|                      |                                                                     | ¢                                   |                       |

At least One Identity proof (Aadhar Card/Pan Card/ Voter Card/ Passport/Driving Licence) in original must be with the examinees during the examinations and if demanded will be shown to the invigilator.
 Candidate without Face Cover/ Mask will not be allowed in the examination centre