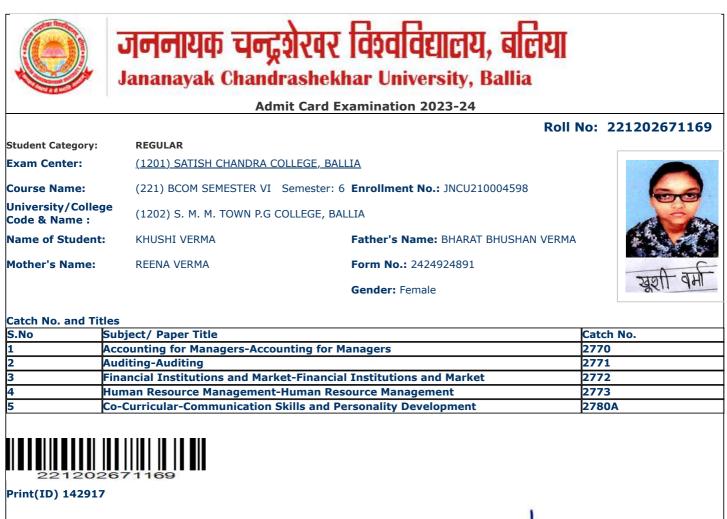

|                                    | जननायक चन                                            | इशेरवर विश्वविद्यालय, बलिया                                                                                             |                   |
|------------------------------------|------------------------------------------------------|-------------------------------------------------------------------------------------------------------------------------|-------------------|
|                                    |                                                      | Irashekhar University, Ballia                                                                                           |                   |
|                                    | Ad                                                   | mit Card Examination 2023-24                                                                                            |                   |
|                                    |                                                      | Roll                                                                                                                    | No: 221202671002  |
| Student Category:                  | REGULAR                                              |                                                                                                                         |                   |
| Exam Center:                       | <u>(1201) SATISH CHANDRA (</u>                       | COLLEGE, BALLIA                                                                                                         |                   |
| Course Name:                       | (221) BCOM SEMESTER VI                               | Semester: 6 Enrollment No.: JNCU210004431                                                                               | 100               |
| University/Colleg<br>Code & Name : | e (1202) S. M. M. TOWN P.G                           | COLLEGE, BALLIA                                                                                                         |                   |
| Name of Student:                   | AASTHA PANDEY                                        | Father's Name: MANOJ KUMAR PANDEY                                                                                       | and the second    |
| Mother's Name:                     | NEETU PANDEY                                         | Form No.: 2424924971                                                                                                    | Aslyn, loy        |
|                                    |                                                      | Gender: Female                                                                                                          | Vanary            |
| Catch No. and Titl                 |                                                      |                                                                                                                         |                   |
|                                    | Subject/ Paper Title<br>Accounting for Managers-Acco | unting for Managoro                                                                                                     | Catch No.<br>2770 |
|                                    | Accounting for Managers-Acco                         | bunting for Managers                                                                                                    | 2771              |
|                                    |                                                      | ket-Financial Institutions and Market                                                                                   | 2772              |
|                                    | luman Resource Management                            | t-Human Resource Management                                                                                             | 2773              |
| 5 0                                | Co-Curricular-Communication                          | Skills and Personality Development                                                                                      | 2780A             |
|                                    |                                                      |                                                                                                                         |                   |
| Print(ID) 142927<br>Si             | gnature of Principal & Seal                          | Registrar                                                                                                               | -                 |
|                                    | aving mobile and other electronic                    | gadgets in their possession will not be allowed by the exa<br>Card/ Voter Card/ Passport/Driving Licence) in original m |                   |