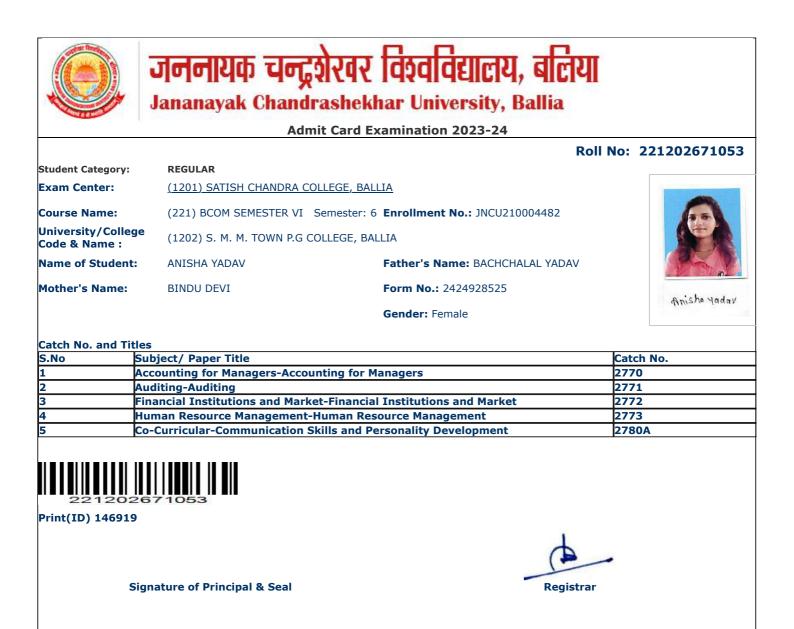

| Student Category:                   | REGULAR                       | ĸ                                         | Roll No: 22120267102 |
|-------------------------------------|-------------------------------|-------------------------------------------|----------------------|
| xam Center:                         | (1201) SATISH CHANDRA CO      | OLLEGE, BALLIA                            |                      |
|                                     |                               |                                           |                      |
| Course Name:                        |                               | Semester: 6 Enrollment No.: JNCU210004450 |                      |
| Iniversity/College<br>Code & Name : | (1202) S. M. M. TOWN P.G C    | COLLEGE, BALLIA                           | 13                   |
| lame of Student:                    | ADITYA SRIVASTAVA             | Father's Name: DHANANJAY PRASAD           | SRIVASTAVA           |
|                                     |                               |                                           | 1                    |
| lother's Name:                      | MANORAMA DEVI                 | Form No.: 2424924901                      | antra afair          |
|                                     |                               | Gender: Male                              | Judger dir dika      |
|                                     |                               |                                           |                      |
| Catch No. and Titles                | s<br>ubject/ Paper Title      |                                           | Catch No.            |
|                                     | ccounting for Managers-Accou  | unting for Managers                       | 2770                 |
|                                     | uditing-Auditing              |                                           | 2771                 |
| 3 Fir                               | nancial Institutions and Mark | ket-Financial Institutions and Market     | 2772                 |
|                                     |                               | -Human Resource Management                | 2773                 |
| 5 Co                                | -Curricular-Communication S   | Skills and Personality Development        | 2780A                |
|                                     |                               |                                           |                      |
|                                     |                               |                                           |                      |
|                                     |                               |                                           |                      |
|                                     |                               |                                           |                      |
| Print(ID) 142333                    |                               |                                           |                      |
|                                     |                               | 1                                         |                      |
|                                     |                               |                                           |                      |
|                                     |                               |                                           | -                    |
|                                     |                               |                                           | _                    |