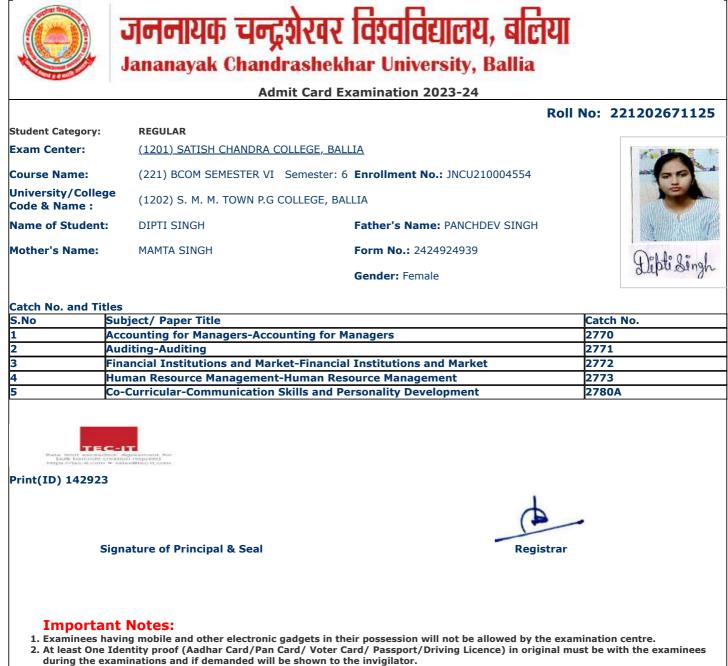

|                                                                    | Admit C:                                            | ard Examination 2023-24                |                     |
|--------------------------------------------------------------------|-----------------------------------------------------|----------------------------------------|---------------------|
|                                                                    |                                                     |                                        | oll No: 22120267100 |
| Student Category:                                                  | REGULAR                                             |                                        |                     |
| ixam Center:                                                       | (1201) SATISH CHANDRA COLLEG                        | <u>SE, BALLIA</u>                      |                     |
| ourse Name:                                                        | (221) BCOM SEMESTER VI Seme                         | ester: 6 Enrollment No.: JNCU210004435 | 50                  |
| Jniversity/College                                                 |                                                     |                                        |                     |
| Code & Name :                                                      | (1202) S. M. M. TOWN P.G COLLE                      | GE, BALLIA                             | A Startes           |
| Name of Student:                                                   | ABHISHEK KUMAR JAISWAL                              | Father's Name: AJAY KUMAR JAISWAL      |                     |
| Mother's Name:                                                     | POONAM JAISWAL                                      | Form No.: 2424924698                   | a oud               |
|                                                                    |                                                     | Gender: Male                           | Howsnow             |
|                                                                    |                                                     |                                        |                     |
| atch No. and Titles                                                |                                                     |                                        |                     |
|                                                                    | bject/ Paper Title                                  | - for Managara                         | Catch No.           |
|                                                                    | counting for Managers-Accounting<br>diting-Auditing | g for Managers                         | 2770<br>2771        |
|                                                                    | ancial Institutions and Market-Fir                  | nancial Institutions and Market        | 2772                |
|                                                                    | man Resource Management-Huma                        |                                        | 2773                |
|                                                                    | -Curricular-Communication Skills                    |                                        | 2780A               |
|                                                                    |                                                     |                                        |                     |
| Hate tirst accounted<br>bulk borote cont<br>https://isc-it.com = a |                                                     |                                        |                     |
|                                                                    |                                                     |                                        |                     |