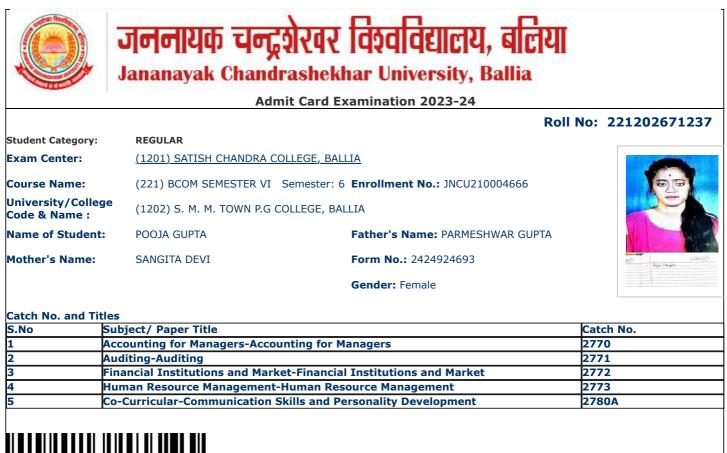

|                      | Admi                             | it Card Examination 2023-24               |                      |
|----------------------|----------------------------------|-------------------------------------------|----------------------|
|                      |                                  |                                           | Roll No: 22120267101 |
| Student Category:    | REGULAR                          |                                           |                      |
| Exam Center:         | <u>(1201) SATISH CHANDRA COL</u> | <u>LEGE, BALLIA</u>                       |                      |
| Course Name:         | (221) BCOM SEMESTER VI S         | Semester: 6 Enrollment No.: JNCU210004441 |                      |
| Jniversity/College   |                                  |                                           | C. E. S.             |
| Code & Name :        | (1202) S. M. M. TOWN P.G CO      | ILLEGE, BALLIA                            |                      |
| Name of Student:     | ADARSH RAI                       | Father's Name: ANIL KUMAR RAI             |                      |
| Mother's Name:       | SHASHI PRABHA RAI                | Form No.: 2424924880                      |                      |
|                      |                                  | Gender: Male                              | अग्रिकी रग           |
|                      |                                  | Gender: Male                              |                      |
| Catch No. and Titles | 5                                |                                           |                      |
|                      | bject/ Paper Title               |                                           | Catch No.            |
|                      | counting for Managers-Accoun     | iting for Managers                        | 2770                 |
|                      | diting-Auditing                  |                                           | 2771                 |
|                      |                                  | t-Financial Institutions and Market       | 2772                 |
|                      | man Resource Management-H        |                                           | 2773<br>2780A        |
| -                    | -Curricular-Communication Ski    |                                           | 2/004                |
|                      | -Curricular-Communication Sk     |                                           | -                    |
|                      | IT                               |                                           |                      |
| 5 Co                 | IT                               |                                           |                      |
| 5 Co                 | IT                               |                                           |                      |