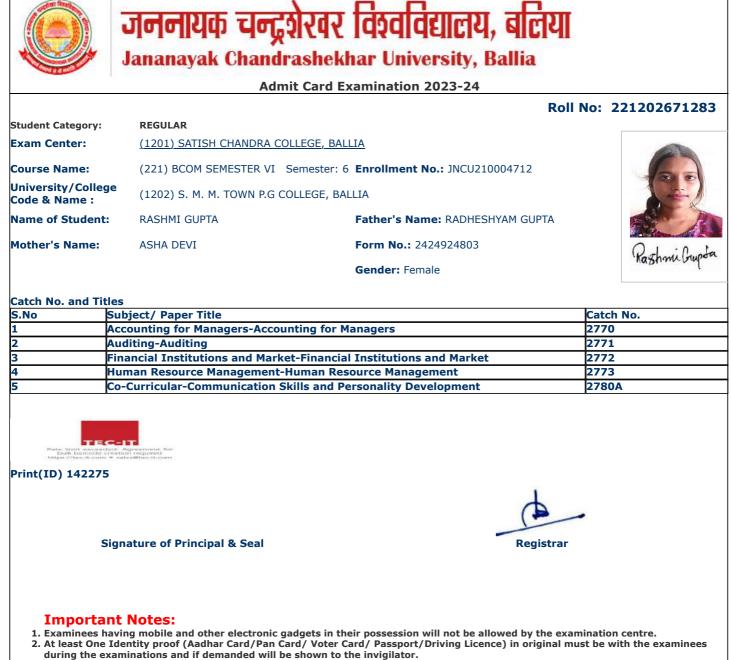

|                      | Admi                             | it Card Examination 2023-24               |                      |
|----------------------|----------------------------------|-------------------------------------------|----------------------|
|                      |                                  |                                           | Roll No: 22120267101 |
| Student Category:    | REGULAR                          |                                           |                      |
| Exam Center:         | <u>(1201) SATISH CHANDRA COL</u> | <u>LEGE, BALLIA</u>                       |                      |
| Course Name:         | (221) BCOM SEMESTER VI S         | Semester: 6 Enrollment No.: JNCU210004441 |                      |
| Jniversity/College   |                                  |                                           | C. E. S.             |
| Code & Name :        | (1202) S. M. M. TOWN P.G CO      | ILLEGE, BALLIA                            |                      |
| Name of Student:     | ADARSH RAI                       | Father's Name: ANIL KUMAR RAI             |                      |
| Mother's Name:       | SHASHI PRABHA RAI                | Form No.: 2424924880                      |                      |
|                      |                                  | Gender: Male                              | अग्रिकी रग           |
|                      |                                  | Gender: Male                              |                      |
| Catch No. and Titles | 5                                |                                           |                      |
|                      | bject/ Paper Title               |                                           | Catch No.            |
|                      | counting for Managers-Accoun     | iting for Managers                        | 2770                 |
|                      | diting-Auditing                  |                                           | 2771                 |
|                      |                                  | t-Financial Institutions and Market       | 2772                 |
|                      | man Resource Management-H        |                                           | 2773<br>2780A        |
| -                    | -Curricular-Communication Ski    |                                           | 2/004                |
|                      | -Curricular-Communication Sk     |                                           | -                    |
|                      | IT                               |                                           |                      |
| 5 Co                 | IT                               |                                           |                      |
| 5 Co                 | IT                               |                                           |                      |

 At least the Identity proor (Addiar Card/Pail Card/Poter Card/Passport/Driving Licence) in during the examinations and if demanded will be shown to the invigilator.
 Candidate without Face Cover/ Mask will not be allowed in the examination centre