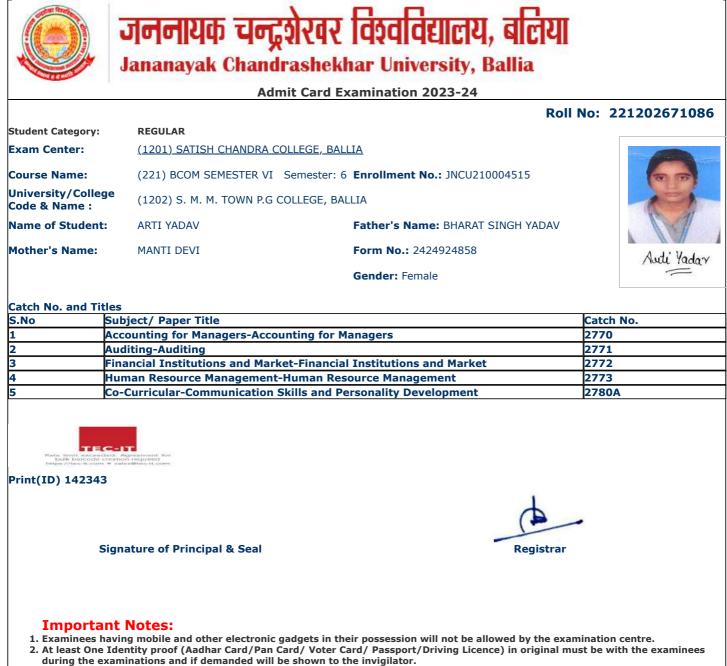

|                                     | and the second se | shekhar University, Ballia               | Roll No: 221202671023 |
|-------------------------------------|-----------------------------------------------------------------------------------------------------------------------------------------------------------------------------------------------------------------------------------------------------------------------------------------------------------------------------------------------------------------------------------------------------------------------------------------------------------------------------------------------------------------------------------------------------------------------------------------------------------------------------------------------------------------------------------------------------|------------------------------------------|-----------------------|
| Student Category:                   | REGULAR                                                                                                                                                                                                                                                                                                                                                                                                                                                                                                                                                                                                                                                                                             |                                          | ROII NO: 2212026/1023 |
| Exam Center:                        | (1201) SATISH CHANDRA COLI                                                                                                                                                                                                                                                                                                                                                                                                                                                                                                                                                                                                                                                                          | LEGE, BALLIA                             |                       |
|                                     |                                                                                                                                                                                                                                                                                                                                                                                                                                                                                                                                                                                                                                                                                                     |                                          |                       |
| Course Name:                        | (221) BCOM SEMESTER VI Se                                                                                                                                                                                                                                                                                                                                                                                                                                                                                                                                                                                                                                                                           | emester: 6 Enrollment No.: JNCU210004452 |                       |
| University/College<br>Code & Name : | (1202) S. M. M. TOWN P.G COL                                                                                                                                                                                                                                                                                                                                                                                                                                                                                                                                                                                                                                                                        | LEGE, BALLIA                             |                       |
| Name of Student:                    | AJIT GUPTA                                                                                                                                                                                                                                                                                                                                                                                                                                                                                                                                                                                                                                                                                          | Father's Name: MUNNA GUPTA               | N N                   |
| Mother's Name:                      | SITA GUPTA                                                                                                                                                                                                                                                                                                                                                                                                                                                                                                                                                                                                                                                                                          | Form No.: 2424924898                     | Ajit                  |
|                                     |                                                                                                                                                                                                                                                                                                                                                                                                                                                                                                                                                                                                                                                                                                     | Gender: Male                             | Hont                  |
| Catch No. and Titles                |                                                                                                                                                                                                                                                                                                                                                                                                                                                                                                                                                                                                                                                                                                     |                                          |                       |
|                                     | bject/ Paper Title                                                                                                                                                                                                                                                                                                                                                                                                                                                                                                                                                                                                                                                                                  |                                          | Catch No.             |
|                                     | counting for Managers-Account                                                                                                                                                                                                                                                                                                                                                                                                                                                                                                                                                                                                                                                                       | ting for Managers                        | 2770                  |
|                                     | diting-Auditing                                                                                                                                                                                                                                                                                                                                                                                                                                                                                                                                                                                                                                                                                     | Financial Traditional and Manhot         | 2771<br>2772          |
|                                     | man Resource Management-Hu                                                                                                                                                                                                                                                                                                                                                                                                                                                                                                                                                                                                                                                                          | -Financial Institutions and Market       | 2772                  |
|                                     |                                                                                                                                                                                                                                                                                                                                                                                                                                                                                                                                                                                                                                                                                                     | lls and Personality Development          | 2775<br>2780A         |
|                                     |                                                                                                                                                                                                                                                                                                                                                                                                                                                                                                                                                                                                                                                                                                     |                                          |                       |
| Print(ID) 142348                    | nature of Principal & Seal                                                                                                                                                                                                                                                                                                                                                                                                                                                                                                                                                                                                                                                                          | Regis                                    | strar                 |

during the examinations and if demanded will be shown to the invigilator.
Candidate without Face Cover/ Mask will not be allowed in the examination centre

Г

1. Examinees having mobile and other electronic gadgets in their possession will not be allowed by the examination centre.