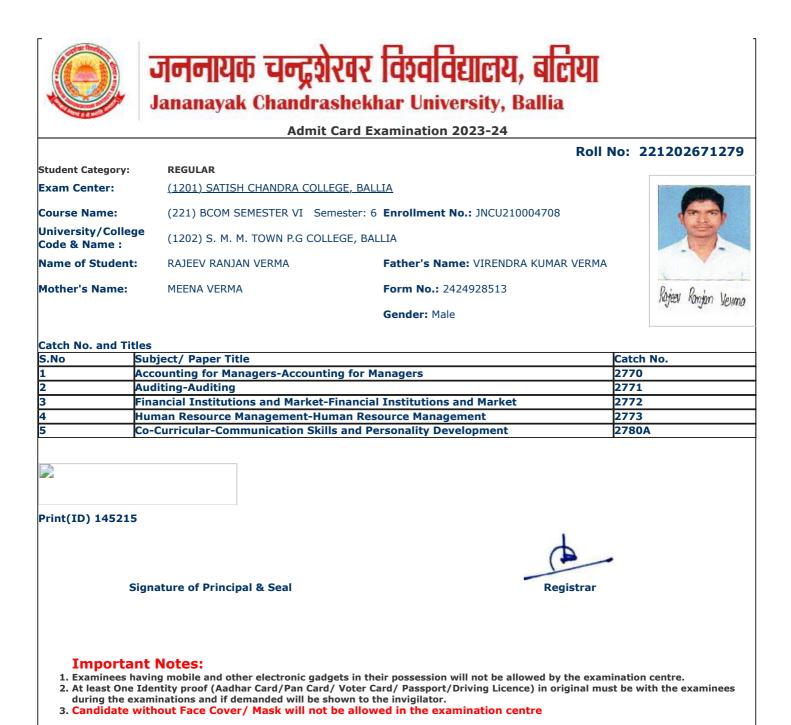

|                                    | जननायक चन                                            | इशेरवर विश्वविद्यालय, बलिया                                                                                             |                   |
|------------------------------------|------------------------------------------------------|-------------------------------------------------------------------------------------------------------------------------|-------------------|
|                                    |                                                      | Irashekhar University, Ballia                                                                                           |                   |
|                                    | Ad                                                   | mit Card Examination 2023-24                                                                                            |                   |
|                                    |                                                      | Roll                                                                                                                    | No: 221202671002  |
| Student Category:                  | REGULAR                                              |                                                                                                                         |                   |
| Exam Center:                       | <u>(1201) SATISH CHANDRA (</u>                       | COLLEGE, BALLIA                                                                                                         |                   |
| Course Name:                       | (221) BCOM SEMESTER VI                               | Semester: 6 Enrollment No.: JNCU210004431                                                                               | 100               |
| University/Colleg<br>Code & Name : | e (1202) S. M. M. TOWN P.G                           | COLLEGE, BALLIA                                                                                                         |                   |
| Name of Student:                   | AASTHA PANDEY                                        | Father's Name: MANOJ KUMAR PANDEY                                                                                       | and the second    |
| Mother's Name:                     | NEETU PANDEY                                         | Form No.: 2424924971                                                                                                    | Aslyn, loy        |
|                                    |                                                      | Gender: Female                                                                                                          | Vanary            |
| Catch No. and Titl                 |                                                      |                                                                                                                         |                   |
|                                    | Subject/ Paper Title<br>Accounting for Managers-Acco | unting for Managoro                                                                                                     | Catch No.<br>2770 |
|                                    | Accounting for Managers-Acco                         | bunting for Managers                                                                                                    | 2771              |
|                                    |                                                      | ket-Financial Institutions and Market                                                                                   | 2772              |
|                                    | luman Resource Management                            | t-Human Resource Management                                                                                             | 2773              |
| 5 0                                | Co-Curricular-Communication                          | Skills and Personality Development                                                                                      | 2780A             |
|                                    |                                                      |                                                                                                                         |                   |
| Print(ID) 142927<br>Si             | gnature of Principal & Seal                          | Registrar                                                                                                               | -                 |
|                                    | aving mobile and other electronic                    | gadgets in their possession will not be allowed by the exa<br>Card/ Voter Card/ Passport/Driving Licence) in original m |                   |

At least the Identity proor (Addiar Card/Pail Card/Poter Card/Passport/Driving Licence) in during the examinations and if demanded will be shown to the invigilator.
 Candidate without Face Cover/ Mask will not be allowed in the examination centre