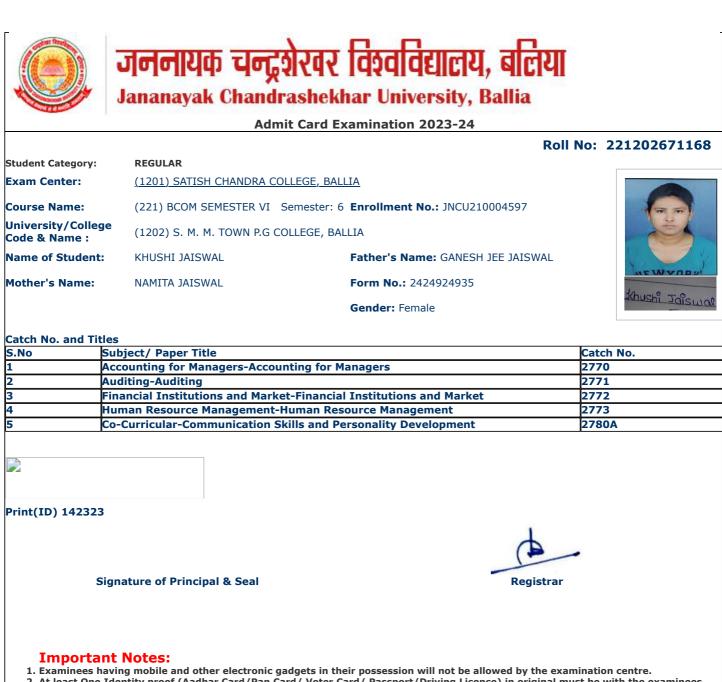

|                                    | जननायक चन                                            | इशेरवर विश्वविद्यालय, बलिया                                                                                             |                   |
|------------------------------------|------------------------------------------------------|-------------------------------------------------------------------------------------------------------------------------|-------------------|
|                                    |                                                      | Irashekhar University, Ballia                                                                                           |                   |
|                                    | Ad                                                   | mit Card Examination 2023-24                                                                                            |                   |
|                                    |                                                      | Roll                                                                                                                    | No: 221202671002  |
| Student Category:                  | REGULAR                                              |                                                                                                                         |                   |
| Exam Center:                       | <u>(1201) SATISH CHANDRA (</u>                       | COLLEGE, BALLIA                                                                                                         |                   |
| Course Name:                       | (221) BCOM SEMESTER VI                               | Semester: 6 Enrollment No.: JNCU210004431                                                                               | 100               |
| University/Colleg<br>Code & Name : | e (1202) S. M. M. TOWN P.G                           | COLLEGE, BALLIA                                                                                                         |                   |
| Name of Student:                   | AASTHA PANDEY                                        | Father's Name: MANOJ KUMAR PANDEY                                                                                       | and the second    |
| Mother's Name:                     | NEETU PANDEY                                         | Form No.: 2424924971                                                                                                    | Aslyn, loy        |
|                                    |                                                      | Gender: Female                                                                                                          | Vanary            |
| Catch No. and Titl                 |                                                      |                                                                                                                         |                   |
|                                    | Subject/ Paper Title<br>Accounting for Managers-Acco | unting for Managoro                                                                                                     | Catch No.<br>2770 |
|                                    | Accounting for Managers-Acco                         | bunting for Managers                                                                                                    | 2771              |
|                                    |                                                      | ket-Financial Institutions and Market                                                                                   | 2772              |
|                                    | luman Resource Management                            | t-Human Resource Management                                                                                             | 2773              |
| 5 0                                | Co-Curricular-Communication                          | Skills and Personality Development                                                                                      | 2780A             |
|                                    |                                                      |                                                                                                                         |                   |
| Print(ID) 142927<br>Si             | gnature of Principal & Seal                          | Registrar                                                                                                               | -                 |
|                                    | aving mobile and other electronic                    | gadgets in their possession will not be allowed by the exa<br>Card/ Voter Card/ Passport/Driving Licence) in original m |                   |