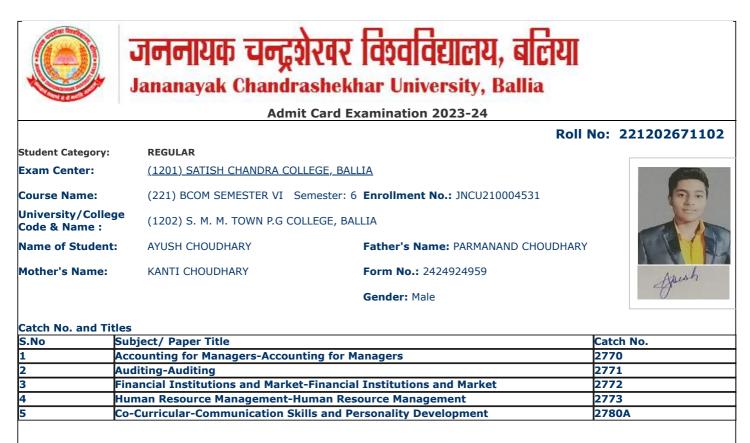

|                                                                    | Admit C:                                            | ard Examination 2023-24                |                     |
|--------------------------------------------------------------------|-----------------------------------------------------|----------------------------------------|---------------------|
|                                                                    |                                                     |                                        | oll No: 22120267100 |
| Student Category:                                                  | REGULAR                                             |                                        |                     |
| ixam Center:                                                       | (1201) SATISH CHANDRA COLLEG                        | <u>SE, BALLIA</u>                      |                     |
| ourse Name:                                                        | (221) BCOM SEMESTER VI Seme                         | ester: 6 Enrollment No.: JNCU210004435 | 50                  |
| Jniversity/College                                                 |                                                     |                                        |                     |
| Code & Name :                                                      | (1202) S. M. M. TOWN P.G COLLE                      | GE, BALLIA                             | A Startes           |
| Name of Student:                                                   | ABHISHEK KUMAR JAISWAL                              | Father's Name: AJAY KUMAR JAISWAL      |                     |
| Mother's Name:                                                     | POONAM JAISWAL                                      | Form No.: 2424924698                   | a oud               |
|                                                                    |                                                     | Gender: Male                           | Howsnow             |
|                                                                    |                                                     |                                        |                     |
| atch No. and Titles                                                |                                                     |                                        |                     |
|                                                                    | bject/ Paper Title                                  | - for Managara                         | Catch No.           |
|                                                                    | counting for Managers-Accounting<br>diting-Auditing | g for Managers                         | 2770<br>2771        |
|                                                                    | ancial Institutions and Market-Fir                  | nancial Institutions and Market        | 2772                |
|                                                                    | man Resource Management-Huma                        |                                        | 2773                |
|                                                                    | -Curricular-Communication Skills                    |                                        | 2780A               |
|                                                                    |                                                     |                                        |                     |
| Hate tirst accounted<br>bulk borote cont<br>https://isc-it.com = a |                                                     |                                        |                     |
|                                                                    |                                                     |                                        |                     |