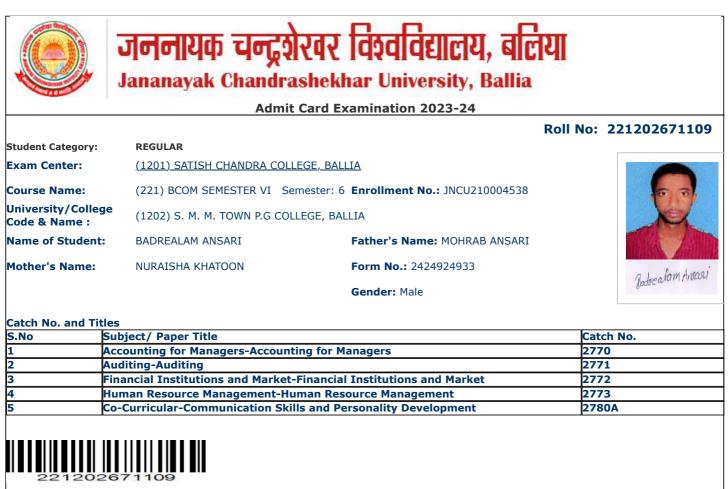

|                                                               | Adn                               | nit Card Examination 2023-24                                    |                      |
|---------------------------------------------------------------|-----------------------------------|-----------------------------------------------------------------|----------------------|
|                                                               |                                   |                                                                 | Roll No: 22120267101 |
| Student Category:                                             | REGULAR                           |                                                                 |                      |
| Exam Center:                                                  | <u>(1201) SATISH CHANDRA CO</u>   | <u>OLLEGE, BALLIA</u>                                           |                      |
| Course Name:                                                  | (221) BCOM SEMESTER VI            | Semester: 6 Enrollment No.: JNCU210004445                       |                      |
| University/College<br>Code & Name :                           | (1202) S. M. M. TOWN P.G C        | COLLEGE, BALLIA                                                 |                      |
| Name of Student:                                              | ADITYA GUPTA                      | Father's Name: DINESH GUPTA                                     |                      |
| Mother's Name:                                                | MADHURI GUPTA                     | Form No.: 2424924887                                            | Adit 4 9 Gub         |
|                                                               |                                   | Gender: Male                                                    |                      |
| Catch No. and Title                                           | s                                 |                                                                 |                      |
| S.No Sı                                                       | ibject/ Paper Title               |                                                                 | Catch No.            |
|                                                               | counting for Managers-Accou       | unting for Managers                                             | 2770                 |
|                                                               | iditing-Auditing                  |                                                                 | 2771                 |
|                                                               |                                   | et-Financial Institutions and Market                            | 2772                 |
|                                                               |                                   | Human Resource Management<br>Skills and Personality Development | 2773<br>2780A        |
| Hata theta accorded<br>built baccorded<br>https://too.ccorres | Agruerment, for-<br>tion required |                                                                 |                      |
|                                                               |                                   |                                                                 |                      |
| Print(ID) 142317                                              |                                   | t                                                               |                      |
|                                                               | nature of Principal & Seal        | Regis                                                           |                      |