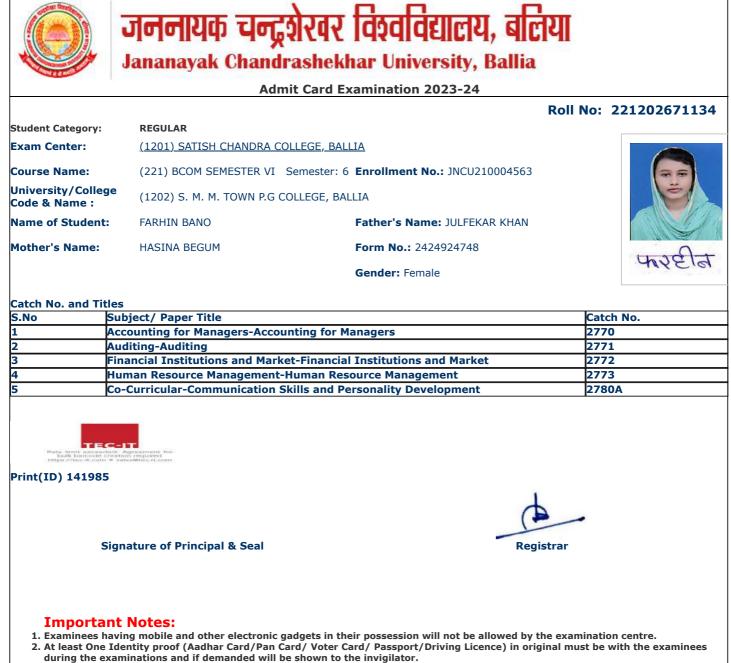

|                                    | जननायक चन                                            | इशेरवर विश्वविद्यालय, बलिया                                                                                             |                   |
|------------------------------------|------------------------------------------------------|-------------------------------------------------------------------------------------------------------------------------|-------------------|
|                                    |                                                      | Irashekhar University, Ballia                                                                                           |                   |
|                                    | Ad                                                   | mit Card Examination 2023-24                                                                                            |                   |
|                                    |                                                      | Roll                                                                                                                    | No: 221202671002  |
| Student Category:                  | REGULAR                                              |                                                                                                                         |                   |
| Exam Center:                       | <u>(1201) SATISH CHANDRA (</u>                       | COLLEGE, BALLIA                                                                                                         |                   |
| Course Name:                       | (221) BCOM SEMESTER VI                               | Semester: 6 Enrollment No.: JNCU210004431                                                                               | 100               |
| University/Colleg<br>Code & Name : | e (1202) S. M. M. TOWN P.G                           | COLLEGE, BALLIA                                                                                                         |                   |
| Name of Student:                   | AASTHA PANDEY                                        | Father's Name: MANOJ KUMAR PANDEY                                                                                       | and the second    |
| Mother's Name:                     | NEETU PANDEY                                         | Form No.: 2424924971                                                                                                    | Aslyn, loy        |
|                                    |                                                      | Gender: Female                                                                                                          | Vanary            |
| Catch No. and Titl                 |                                                      |                                                                                                                         |                   |
|                                    | Subject/ Paper Title<br>Accounting for Managers-Acco | unting for Managoro                                                                                                     | Catch No.<br>2770 |
|                                    | Accounting for Managers-Acco                         | bunting for Managers                                                                                                    | 2771              |
|                                    |                                                      | ket-Financial Institutions and Market                                                                                   | 2772              |
|                                    | luman Resource Management                            | t-Human Resource Management                                                                                             | 2773              |
| 5 0                                | Co-Curricular-Communication                          | Skills and Personality Development                                                                                      | 2780A             |
|                                    |                                                      |                                                                                                                         |                   |
| Print(ID) 142927<br>Si             | gnature of Principal & Seal                          | Registrar                                                                                                               | -                 |
|                                    | aving mobile and other electronic                    | gadgets in their possession will not be allowed by the exa<br>Card/ Voter Card/ Passport/Driving Licence) in original m |                   |

At least the Identity proor (Addiar Card/Pail Card/Poter Card/Passport/Driving Licence) in during the examinations and if demanded will be shown to the invigilator.
 Candidate without Face Cover/ Mask will not be allowed in the examination centre