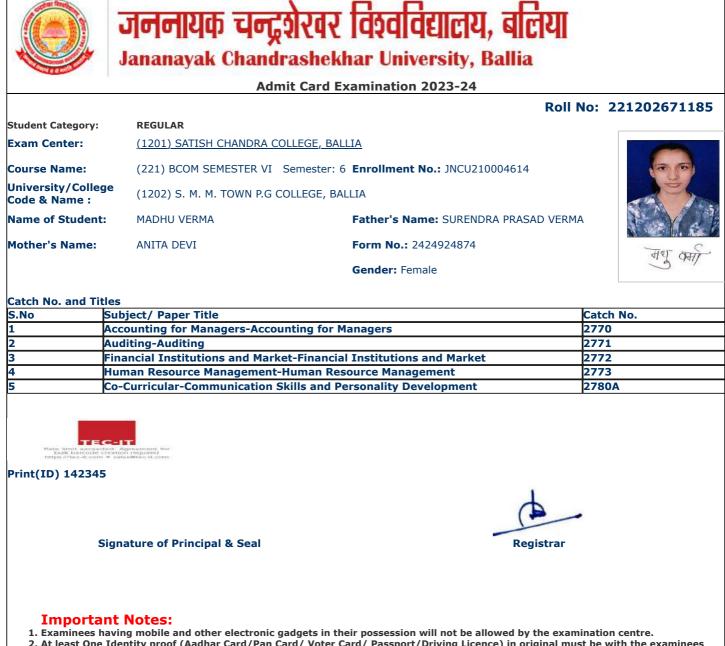

|                                                                    | Admit C:                                            | ard Examination 2023-24                |                     |
|--------------------------------------------------------------------|-----------------------------------------------------|----------------------------------------|---------------------|
|                                                                    |                                                     |                                        | oll No: 22120267100 |
| Student Category:                                                  | REGULAR                                             |                                        |                     |
| ixam Center:                                                       | (1201) SATISH CHANDRA COLLEG                        | <u>SE, BALLIA</u>                      |                     |
| ourse Name:                                                        | (221) BCOM SEMESTER VI Seme                         | ester: 6 Enrollment No.: JNCU210004435 | 50                  |
| Jniversity/College                                                 |                                                     |                                        |                     |
| Code & Name :                                                      | (1202) S. M. M. TOWN P.G COLLE                      | GE, BALLIA                             | A Startes           |
| Name of Student:                                                   | ABHISHEK KUMAR JAISWAL                              | Father's Name: AJAY KUMAR JAISWAL      |                     |
| Mother's Name:                                                     | POONAM JAISWAL                                      | Form No.: 2424924698                   | a oud               |
|                                                                    |                                                     | Gender: Male                           | Howsnow             |
|                                                                    |                                                     |                                        |                     |
| atch No. and Titles                                                |                                                     |                                        |                     |
|                                                                    | bject/ Paper Title                                  | - for Managara                         | Catch No.           |
|                                                                    | counting for Managers-Accounting<br>diting-Auditing | g for Managers                         | 2770<br>2771        |
|                                                                    | ancial Institutions and Market-Fir                  | nancial Institutions and Market        | 2772                |
|                                                                    | man Resource Management-Huma                        |                                        | 2773                |
|                                                                    | -Curricular-Communication Skills                    |                                        | 2780A               |
|                                                                    |                                                     |                                        |                     |
| Hate tirst accounted<br>bulk borote cont<br>https://isc-it.com = a |                                                     |                                        |                     |
|                                                                    |                                                     |                                        |                     |