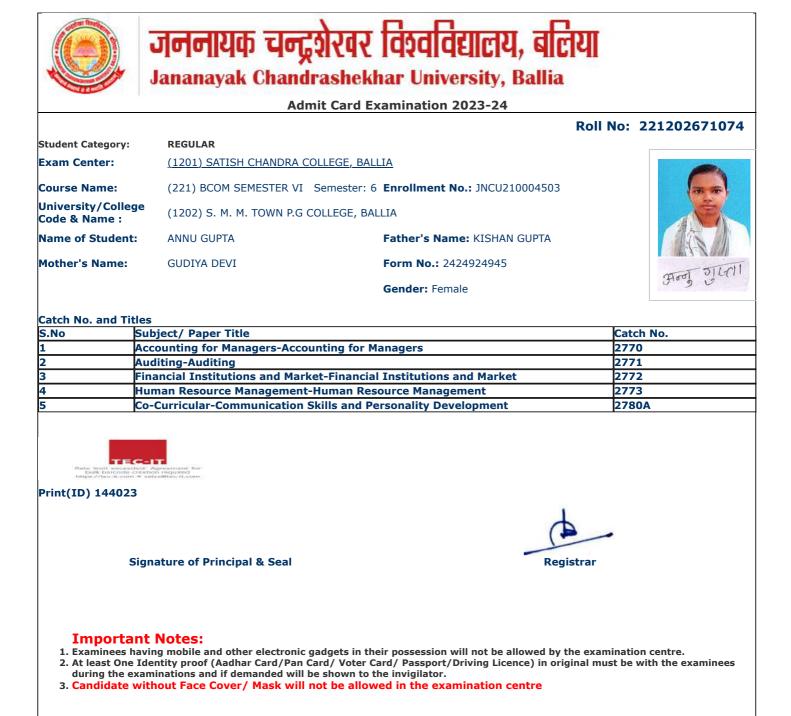

|                                    | जननायक चन                                            | इशेरवर विश्वविद्यालय, बलिया                                                                                             |                   |
|------------------------------------|------------------------------------------------------|-------------------------------------------------------------------------------------------------------------------------|-------------------|
|                                    |                                                      | Irashekhar University, Ballia                                                                                           |                   |
|                                    | Ad                                                   | mit Card Examination 2023-24                                                                                            |                   |
|                                    |                                                      | Roll                                                                                                                    | No: 221202671002  |
| Student Category:                  | REGULAR                                              |                                                                                                                         |                   |
| Exam Center:                       | <u>(1201) SATISH CHANDRA (</u>                       | COLLEGE, BALLIA                                                                                                         |                   |
| Course Name:                       | (221) BCOM SEMESTER VI                               | Semester: 6 Enrollment No.: JNCU210004431                                                                               | 100               |
| University/Colleg<br>Code & Name : | e (1202) S. M. M. TOWN P.G                           | COLLEGE, BALLIA                                                                                                         |                   |
| Name of Student:                   | AASTHA PANDEY                                        | Father's Name: MANOJ KUMAR PANDEY                                                                                       | and the second    |
| Mother's Name:                     | NEETU PANDEY                                         | Form No.: 2424924971                                                                                                    | Aslyn, loy        |
|                                    |                                                      | Gender: Female                                                                                                          | Vanary            |
| Catch No. and Titl                 |                                                      |                                                                                                                         |                   |
|                                    | Subject/ Paper Title<br>Accounting for Managers-Acco | unting for Managoro                                                                                                     | Catch No.<br>2770 |
|                                    | Accounting for Managers-Acco                         | bunting for Managers                                                                                                    | 2771              |
|                                    |                                                      | ket-Financial Institutions and Market                                                                                   | 2772              |
|                                    | luman Resource Management                            | t-Human Resource Management                                                                                             | 2773              |
| 5 0                                | Co-Curricular-Communication                          | Skills and Personality Development                                                                                      | 2780A             |
|                                    |                                                      |                                                                                                                         |                   |
| Print(ID) 142927<br>Si             | gnature of Principal & Seal                          | Registrar                                                                                                               | -                 |
|                                    | aving mobile and other electronic                    | gadgets in their possession will not be allowed by the exa<br>Card/ Voter Card/ Passport/Driving Licence) in original m |                   |

At least the Identity proor (Addiar Card/Pail Card/Poter Card/Passport/Driving Licence) in during the examinations and if demanded will be shown to the invigilator.
 Candidate without Face Cover/ Mask will not be allowed in the examination centre