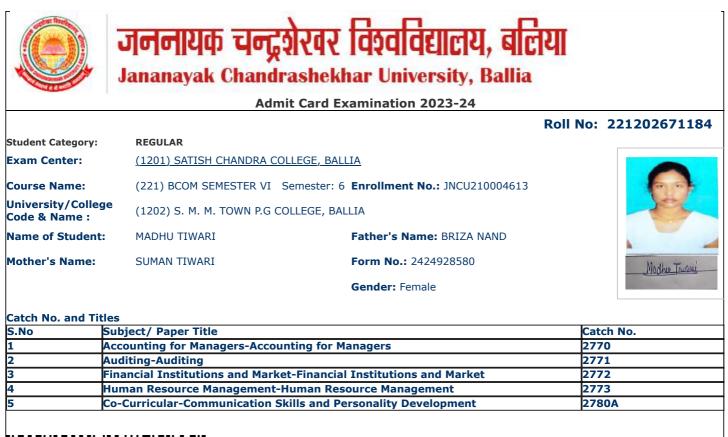

|                                    | जननायक चन                                            | इशेरवर विश्वविद्यालय, बलिया                                                                                             |                   |
|------------------------------------|------------------------------------------------------|-------------------------------------------------------------------------------------------------------------------------|-------------------|
|                                    |                                                      | Irashekhar University, Ballia                                                                                           |                   |
|                                    | Ad                                                   | mit Card Examination 2023-24                                                                                            |                   |
|                                    |                                                      | Roll                                                                                                                    | No: 221202671002  |
| Student Category:                  | REGULAR                                              |                                                                                                                         |                   |
| Exam Center:                       | <u>(1201) SATISH CHANDRA (</u>                       | COLLEGE, BALLIA                                                                                                         |                   |
| Course Name:                       | (221) BCOM SEMESTER VI                               | Semester: 6 Enrollment No.: JNCU210004431                                                                               | 100               |
| University/Colleg<br>Code & Name : | e (1202) S. M. M. TOWN P.G                           | COLLEGE, BALLIA                                                                                                         |                   |
| Name of Student:                   | AASTHA PANDEY                                        | Father's Name: MANOJ KUMAR PANDEY                                                                                       | and the second    |
| Mother's Name:                     | NEETU PANDEY                                         | Form No.: 2424924971                                                                                                    | Aslyn, loy        |
|                                    |                                                      | Gender: Female                                                                                                          | Vanary            |
| Catch No. and Titl                 |                                                      |                                                                                                                         |                   |
|                                    | Subject/ Paper Title<br>Accounting for Managers-Acco | unting for Managoro                                                                                                     | Catch No.<br>2770 |
|                                    | Accounting for Managers-Acco                         | bunting for Managers                                                                                                    | 2771              |
|                                    |                                                      | ket-Financial Institutions and Market                                                                                   | 2772              |
|                                    | luman Resource Management                            | t-Human Resource Management                                                                                             | 2773              |
| 5 0                                | Co-Curricular-Communication                          | Skills and Personality Development                                                                                      | 2780A             |
|                                    |                                                      |                                                                                                                         |                   |
| Print(ID) 142927<br>Si             | gnature of Principal & Seal                          | Registrar                                                                                                               | -                 |
|                                    | aving mobile and other electronic                    | gadgets in their possession will not be allowed by the exa<br>Card/ Voter Card/ Passport/Driving Licence) in original m |                   |