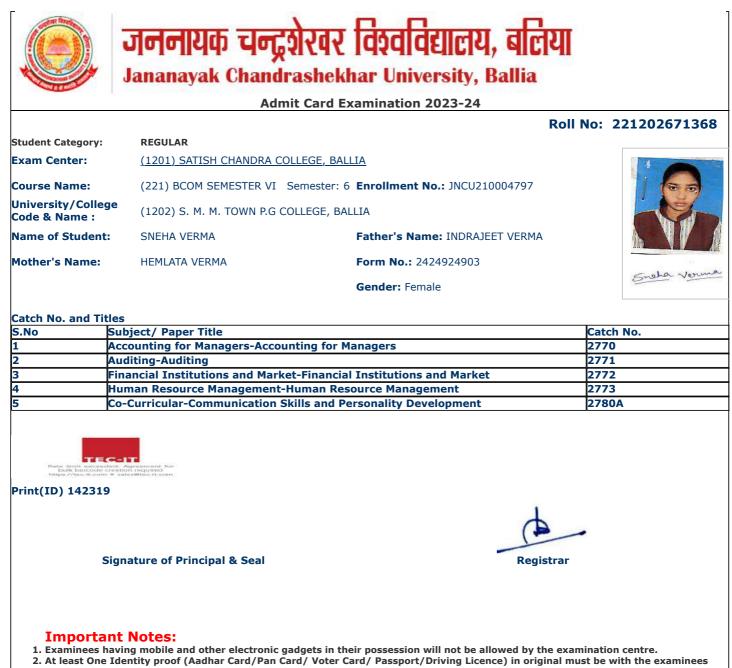

|                      | Admiteda                                                            | d Examination 2023-24               |                       |
|----------------------|---------------------------------------------------------------------|-------------------------------------|-----------------------|
|                      |                                                                     |                                     | Roll No: 221202671013 |
| Student Category:    | REGULAR                                                             |                                     |                       |
| xam Center:          | <u>(1201) SATISH CHANDRA COLLEGE,</u>                               | BALLIA                              |                       |
| Course Name:         | (221) BCOM SEMESTER VI Semest                                       | er: 6 Enrollment No.: JNCU210004442 | 60                    |
| Jniversity/College   |                                                                     |                                     |                       |
| Code & Name :        | (1202) S. M. M. TOWN P.G COLLEGE                                    | , BALLIA                            |                       |
| Name of Student:     | ADITI CHAURASIA                                                     | Father's Name: KAMAL PRAKASH        |                       |
| Mother's Name:       | SARITA CHAURASIA                                                    | Form No.: 2424924875                |                       |
|                      |                                                                     | Gender: Female                      | -Aut                  |
|                      |                                                                     | Genuel. Temale                      |                       |
| Catch No. and Titles |                                                                     |                                     |                       |
|                      | oject/ Paper Title                                                  |                                     | Catch No.             |
|                      | counting for Managers-Accounting f                                  | or Managers                         | 2770                  |
|                      | diting-Auditing                                                     |                                     | 2771                  |
|                      | ancial Institutions and Market-Fina                                 |                                     | 2772                  |
|                      | man Resource Management-Human<br>Curricular-Communication Skills an |                                     | 2773<br>2780A         |
|                      |                                                                     |                                     |                       |
| Print(ID) 142915     |                                                                     |                                     |                       |
|                      |                                                                     | ¢                                   |                       |

At least One Identity proof (Aadhar Card/Pan Card/ Voter Card/ Passport/Driving Licence) in original must be with the examinees during the examinations and if demanded will be shown to the invigilator.
 Candidate without Face Cover/ Mask will not be allowed in the examination centre