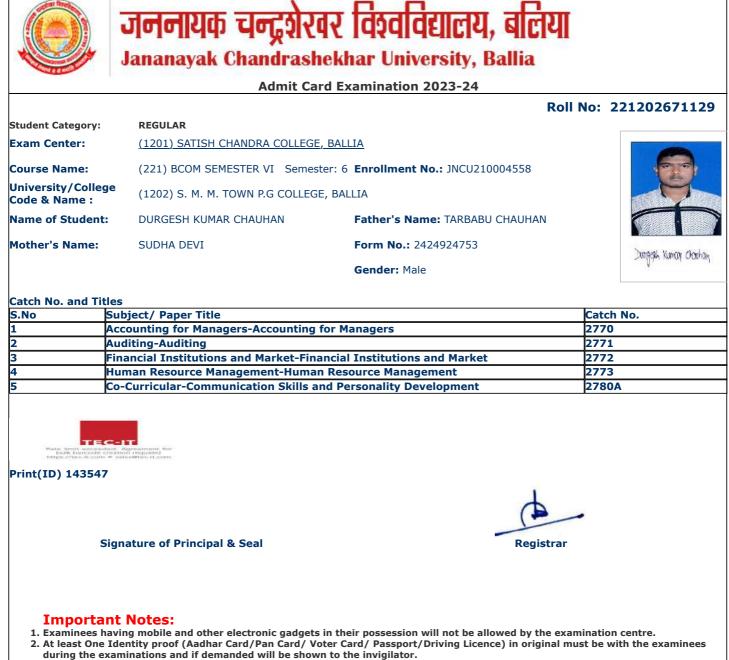

|                      | Admiteda                                                            | d Examination 2023-24               |                       |
|----------------------|---------------------------------------------------------------------|-------------------------------------|-----------------------|
|                      |                                                                     |                                     | Roll No: 221202671013 |
| Student Category:    | REGULAR                                                             |                                     |                       |
| xam Center:          | <u>(1201) SATISH CHANDRA COLLEGE,</u>                               | BALLIA                              |                       |
| Course Name:         | (221) BCOM SEMESTER VI Semest                                       | er: 6 Enrollment No.: JNCU210004442 | 60                    |
| Jniversity/College   |                                                                     |                                     |                       |
| Code & Name :        | (1202) S. M. M. TOWN P.G COLLEGE                                    | , BALLIA                            |                       |
| Name of Student:     | ADITI CHAURASIA                                                     | Father's Name: KAMAL PRAKASH        |                       |
| Mother's Name:       | SARITA CHAURASIA                                                    | Form No.: 2424924875                |                       |
|                      |                                                                     | Gender: Female                      | -Aut                  |
|                      |                                                                     | Genuel. Temale                      |                       |
| Catch No. and Titles |                                                                     |                                     |                       |
|                      | oject/ Paper Title                                                  |                                     | Catch No.             |
|                      | counting for Managers-Accounting f                                  | or Managers                         | 2770                  |
|                      | diting-Auditing                                                     |                                     | 2771                  |
|                      | ancial Institutions and Market-Fina                                 |                                     | 2772                  |
|                      | man Resource Management-Human<br>Curricular-Communication Skills an |                                     | 2773<br>2780A         |
|                      |                                                                     |                                     |                       |
| Print(ID) 142915     |                                                                     |                                     |                       |
|                      |                                                                     | ¢                                   |                       |

At least One Identity proof (Aadhar Card/Pan Card/ Voter Card/ Passport/Driving Licence) in original must be with the examinees during the examinations and if demanded will be shown to the invigilator.
 Candidate without Face Cover/ Mask will not be allowed in the examination centre