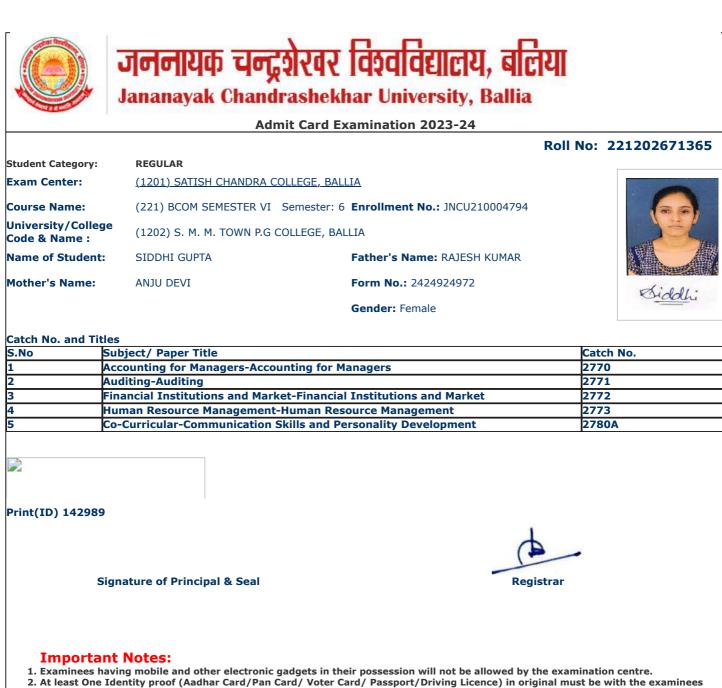

|                                    | जननायक चन                                            | इशेरवर विश्वविद्यालय, बलिया                                                                                             |                   |
|------------------------------------|------------------------------------------------------|-------------------------------------------------------------------------------------------------------------------------|-------------------|
|                                    |                                                      | Irashekhar University, Ballia                                                                                           |                   |
|                                    | Ad                                                   | mit Card Examination 2023-24                                                                                            |                   |
|                                    |                                                      | Roll                                                                                                                    | No: 221202671002  |
| Student Category:                  | REGULAR                                              |                                                                                                                         |                   |
| Exam Center:                       | <u>(1201) SATISH CHANDRA (</u>                       | COLLEGE, BALLIA                                                                                                         |                   |
| Course Name:                       | (221) BCOM SEMESTER VI                               | Semester: 6 Enrollment No.: JNCU210004431                                                                               | 100               |
| University/Colleg<br>Code & Name : | e (1202) S. M. M. TOWN P.G                           | COLLEGE, BALLIA                                                                                                         |                   |
| Name of Student:                   | AASTHA PANDEY                                        | Father's Name: MANOJ KUMAR PANDEY                                                                                       | and the second    |
| Mother's Name:                     | NEETU PANDEY                                         | Form No.: 2424924971                                                                                                    | Aslyn, loy        |
|                                    |                                                      | Gender: Female                                                                                                          | Vanary            |
| Catch No. and Titl                 |                                                      |                                                                                                                         |                   |
|                                    | Subject/ Paper Title<br>Accounting for Managers-Acco | unting for Managoro                                                                                                     | Catch No.<br>2770 |
|                                    | Accounting for Managers-Acco                         | bunting for Managers                                                                                                    | 2771              |
|                                    |                                                      | ket-Financial Institutions and Market                                                                                   | 2772              |
|                                    | luman Resource Management                            | t-Human Resource Management                                                                                             | 2773              |
| 5 0                                | Co-Curricular-Communication                          | Skills and Personality Development                                                                                      | 2780A             |
|                                    |                                                      |                                                                                                                         |                   |
| Print(ID) 142927<br>Si             | gnature of Principal & Seal                          | Registrar                                                                                                               | -                 |
|                                    | aving mobile and other electronic                    | gadgets in their possession will not be allowed by the exa<br>Card/ Voter Card/ Passport/Driving Licence) in original m |                   |

At least the Identity proor (Addiar Card/Pail Card/Poter Card/Passport/Driving Licence) in during the examinations and if demanded will be shown to the invigilator.
 Candidate without Face Cover/ Mask will not be allowed in the examination centre