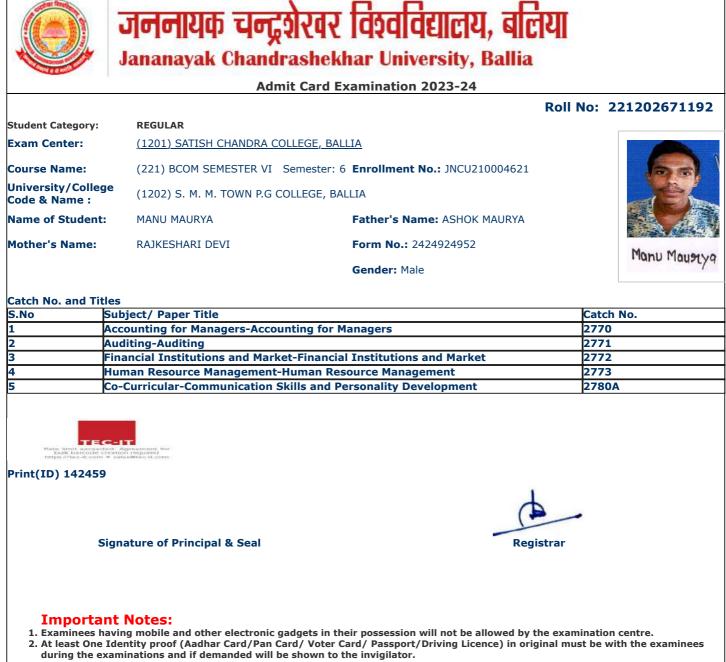

|                                 |                                                                  |                      |
| Print(ID) 141868                    | on required<br>Islamittac-E.com |                                                                  |                      |
|                                     |                                 | ¢                                                                |                      |
|                                     |                                 |                                                                  |                      |

during the examinations and if demanded will be shown to the invigilator. 3. Candidate without Face Cover/ Mask will not be allowed in the examination centre





### जननायक चन्द्रशेरवर विश्वविद्यालय, बलिया Jananayak Chandrashekhar University, Ballia

### Admit Card Examination 2023-24

#### Roll No: 221202671193 REGULAR Student Category: Exam Center: (1201) SATISH CHANDRA COLLEGE, BALLIA Course Name: (221) BCOM SEMESTER VI Semester: 6 Enrollment No.: JNCU210004622 University/College (1202) S. M. M. TOWN P.G COLLEGE, BALLIA Code & Name : Name of Student: MD AFJAL Father's Name: NISAR AHMAD Mother's Name: SAHIDA KHATOON Form No.: 2424924871 m.D Affel Gender: Male

#### Catch No. and Titles

| Cutch Hon ( |                                                                     |           |  |  |
|-------------|---------------------------------------------------------------------|-----------|--|--|
| S.No        | Subject/ Paper Title