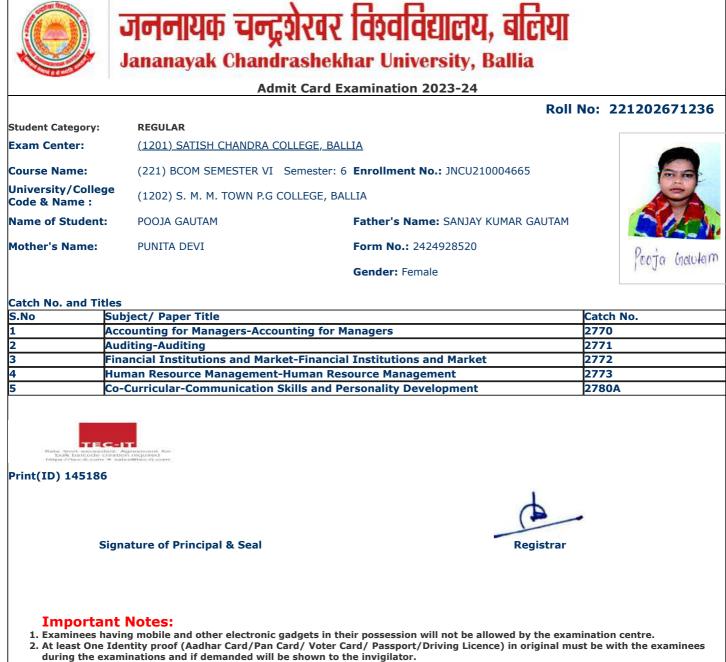

|                                                                    | Admit C:                                            | ard Examination 2023-24                |                     |
|--------------------------------------------------------------------|-----------------------------------------------------|----------------------------------------|---------------------|
|                                                                    |                                                     |                                        | oll No: 22120267100 |
| Student Category:                                                  | REGULAR                                             |                                        |                     |
| ixam Center:                                                       | (1201) SATISH CHANDRA COLLEG                        | <u>SE, BALLIA</u>                      |                     |
| ourse Name:                                                        | (221) BCOM SEMESTER VI Seme                         | ester: 6 Enrollment No.: JNCU210004435 | 50                  |
| Jniversity/College                                                 |                                                     |                                        |                     |
| Code & Name :                                                      | (1202) S. M. M. TOWN P.G COLLE                      | GE, BALLIA                             | A Startes           |
| Name of Student:                                                   | ABHISHEK KUMAR JAISWAL                              | Father's Name: AJAY KUMAR JAISWAL      |                     |
| Mother's Name:                                                     | POONAM JAISWAL                                      | Form No.: 2424924698                   | a oud               |
|                                                                    |                                                     | Gender: Male                           | Howsnow             |
|                                                                    |                                                     |                                        |                     |
| atch No. and Titles                                                |                                                     |                                        |                     |
|                                                                    | bject/ Paper Title                                  | - for Managara                         | Catch No.           |
|                                                                    | counting for Managers-Accounting<br>diting-Auditing | g for Managers                         | 2770<br>2771        |
|                                                                    | ancial Institutions and Market-Fir                  | nancial Institutions and Market        | 2772                |
|                                                                    | man Resource Management-Huma                        |                                        | 2773                |
|                                                                    | -Curricular-Communication Skills                    |                                        | 2780A               |
|                                                                    |                                                     |                                        |                     |
| Hate tirst accounted<br>bulk borote cont<br>https://isc-it.com = a |                                                     |                                        |                     |
|                                                                    |                                                     |                                        |                     |