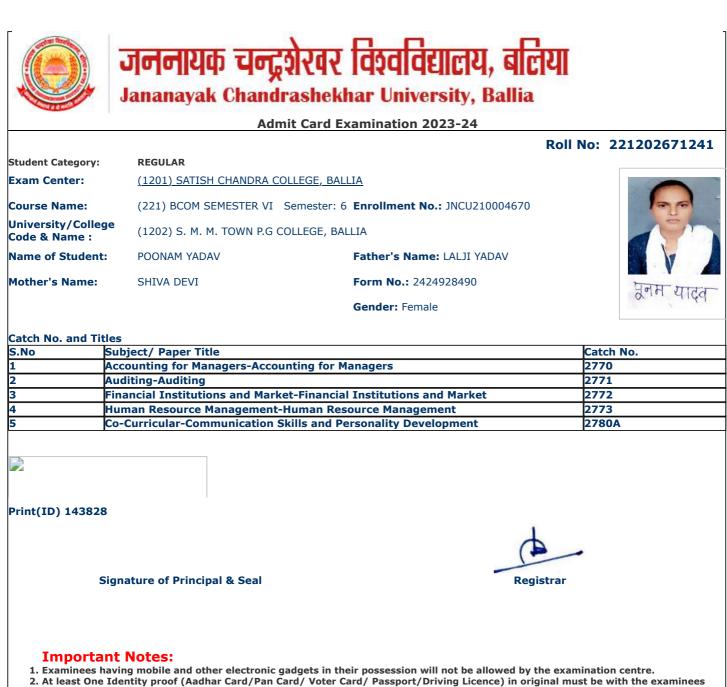

|                                    | जननायक चन                                            | इशेरवर विश्वविद्यालय, बलिया                                                                                             |                   |
|------------------------------------|------------------------------------------------------|-------------------------------------------------------------------------------------------------------------------------|-------------------|
|                                    |                                                      | Irashekhar University, Ballia                                                                                           |                   |
|                                    | Ad                                                   | mit Card Examination 2023-24                                                                                            |                   |
|                                    |                                                      | Roll                                                                                                                    | No: 221202671002  |
| Student Category:                  | REGULAR                                              |                                                                                                                         |                   |
| Exam Center:                       | <u>(1201) SATISH CHANDRA (</u>                       | COLLEGE, BALLIA                                                                                                         |                   |
| Course Name:                       | (221) BCOM SEMESTER VI                               | Semester: 6 Enrollment No.: JNCU210004431                                                                               | 100               |
| University/Colleg<br>Code & Name : | e (1202) S. M. M. TOWN P.G                           | COLLEGE, BALLIA                                                                                                         |                   |
| Name of Student:                   | AASTHA PANDEY                                        | Father's Name: MANOJ KUMAR PANDEY                                                                                       | and the second    |
| Mother's Name:                     | NEETU PANDEY                                         | Form No.: 2424924971                                                                                                    | Aslyn, loy        |
|                                    |                                                      | Gender: Female                                                                                                          | Vanary            |
| Catch No. and Titl                 |                                                      |                                                                                                                         |                   |
|                                    | Subject/ Paper Title<br>Accounting for Managers-Acco | unting for Managoro                                                                                                     | Catch No.<br>2770 |
|                                    | Accounting for Managers-Acco                         | bunting for Managers                                                                                                    | 2771              |
|                                    |                                                      | ket-Financial Institutions and Market                                                                                   | 2772              |
|                                    | luman Resource Management                            | t-Human Resource Management                                                                                             | 2773              |
| 5 0                                | Co-Curricular-Communication                          | Skills and Personality Development                                                                                      | 2780A             |
|                                    |                                                      |                                                                                                                         |                   |
| Print(ID) 142927<br>Si             | gnature of Principal & Seal                          | Registrar                                                                                                               | -                 |
|                                    | aving mobile and other electronic                    | gadgets in their possession will not be allowed by the exa<br>Card/ Voter Card/ Passport/Driving Licence) in original m |                   |

At least the Identity proor (Addiar Card/Pail Card/Poter Card/Passport/Driving Licence) in during the examinations and if demanded will be shown to the invigilator.
 Candidate without Face Cover/ Mask will not be allowed in the examination centre