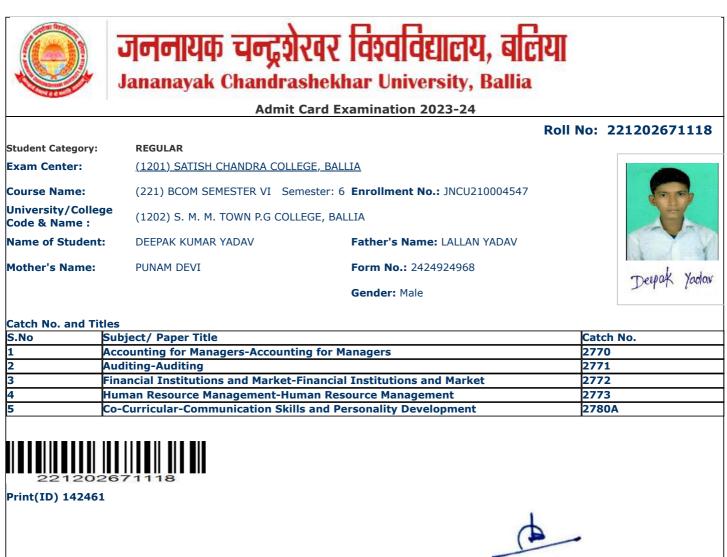

|                                    | जननायक चन                                            | इशेरवर विश्वविद्यालय, बलिया                                                                                             |                   |
|------------------------------------|------------------------------------------------------|-------------------------------------------------------------------------------------------------------------------------|-------------------|
|                                    |                                                      | Irashekhar University, Ballia                                                                                           |                   |
|                                    | Ad                                                   | mit Card Examination 2023-24                                                                                            |                   |
|                                    |                                                      | Roll                                                                                                                    | No: 221202671002  |
| Student Category:                  | REGULAR                                              |                                                                                                                         |                   |
| Exam Center:                       | <u>(1201) SATISH CHANDRA (</u>                       | COLLEGE, BALLIA                                                                                                         |                   |
| Course Name:                       | (221) BCOM SEMESTER VI                               | Semester: 6 Enrollment No.: JNCU210004431                                                                               | 100               |
| University/Colleg<br>Code & Name : | e (1202) S. M. M. TOWN P.G                           | COLLEGE, BALLIA                                                                                                         |                   |
| Name of Student:                   | AASTHA PANDEY                                        | Father's Name: MANOJ KUMAR PANDEY                                                                                       | and the second    |
| Mother's Name:                     | NEETU PANDEY                                         | Form No.: 2424924971                                                                                                    | Aslyn, loy        |
|                                    |                                                      | Gender: Female                                                                                                          | Vanary            |
| Catch No. and Titl                 |                                                      |                                                                                                                         |                   |
|                                    | Subject/ Paper Title<br>Accounting for Managers-Acco | unting for Managoro                                                                                                     | Catch No.<br>2770 |
|                                    | Accounting for Managers-Acco                         | bunting for Managers                                                                                                    | 2771              |
|                                    |                                                      | ket-Financial Institutions and Market                                                                                   | 2772              |
|                                    | luman Resource Management                            | t-Human Resource Management                                                                                             | 2773              |
| 5 0                                | Co-Curricular-Communication                          | Skills and Personality Development                                                                                      | 2780A             |
|                                    |                                                      |                                                                                                                         |                   |
| Print(ID) 142927<br>Si             | gnature of Principal & Seal                          | Registrar                                                                                                               | -                 |
|                                    | aving mobile and other electronic                    | gadgets in their possession will not be allowed by the exa<br>Card/ Voter Card/ Passport/Driving Licence) in original m |                   |

At least the Identity proor (Addiar Card/Pail Card/Poter Card/Passport/Driving Licence) in during the examinations and if demanded will be shown to the invigilator.
 Candidate without Face Cover/ Mask will not be allowed in the examination centre