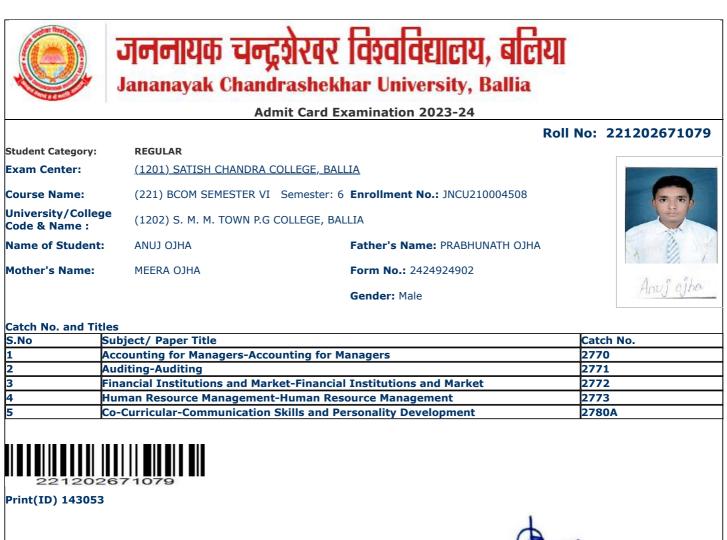

|                      | Admi                             | it Card Examination 2023-24               |                      |
|----------------------|----------------------------------|-------------------------------------------|----------------------|
|                      |                                  |                                           | Roll No: 22120267101 |
| Student Category:    | REGULAR                          |                                           |                      |
| Exam Center:         | <u>(1201) SATISH CHANDRA COL</u> | <u>LEGE, BALLIA</u>                       |                      |
| Course Name:         | (221) BCOM SEMESTER VI S         | Semester: 6 Enrollment No.: JNCU210004441 |                      |
| Jniversity/College   |                                  |                                           | C. E. S.             |
| Code & Name :        | (1202) S. M. M. TOWN P.G CO      | ILLEGE, BALLIA                            |                      |
| Name of Student:     | ADARSH RAI                       | Father's Name: ANIL KUMAR RAI             |                      |
| Mother's Name:       | SHASHI PRABHA RAI                | Form No.: 2424924880                      |                      |
|                      |                                  | Gender: Male                              | अग्रिकी रग           |
|                      |                                  | Gender: Male                              |                      |
| Catch No. and Titles | 5                                |                                           |                      |
|                      | bject/ Paper Title               |                                           | Catch No.            |
|                      | counting for Managers-Accoun     | iting for Managers                        | 2770                 |
|                      | diting-Auditing                  |                                           | 2771                 |
|                      |                                  | t-Financial Institutions and Market       | 2772                 |
|                      | man Resource Management-H        |                                           | 2773<br>2780A        |
| -                    | -Curricular-Communication Ski    |                                           | 2/004                |
|                      | -Curricular-Communication Sk     |                                           | -                    |
|                      | IT                               |                                           |                      |
| 5 Co                 | IT                               |                                           |                      |
| 5 Co                 | IT                               |                                           |                      |

 At least the Identity proor (Addiar Card/Pail Card/Poter Card/Passport/Driving Licence) in during the examinations and if demanded will be shown to the invigilator.
 Candidate without Face Cover/ Mask will not be allowed in the examination centre