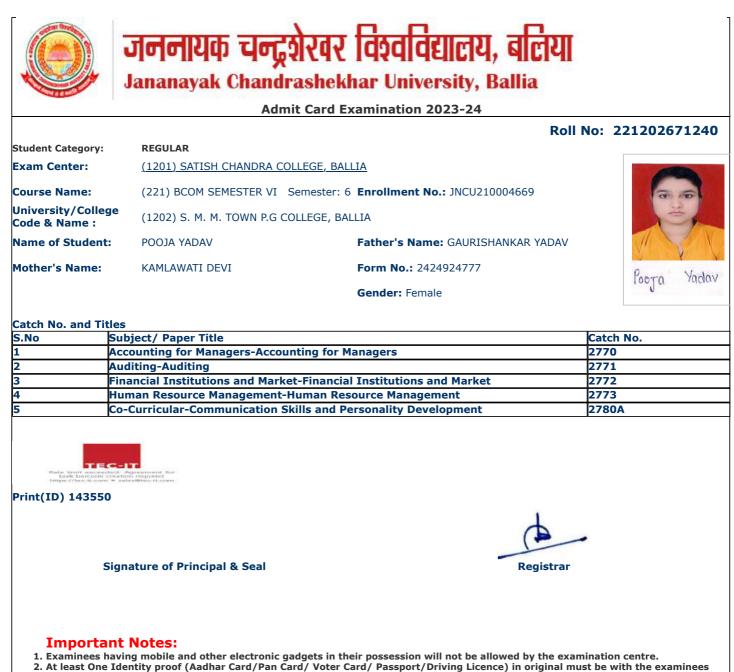

|                      | Admiteda                                                            | d Examination 2023-24               |                       |
|----------------------|---------------------------------------------------------------------|-------------------------------------|-----------------------|
|                      |                                                                     |                                     | Roll No: 221202671013 |
| Student Category:    | REGULAR                                                             |                                     |                       |
| xam Center:          | <u>(1201) SATISH CHANDRA COLLEGE,</u>                               | BALLIA                              |                       |
| Course Name:         | (221) BCOM SEMESTER VI Semest                                       | er: 6 Enrollment No.: JNCU210004442 | 60                    |
| Jniversity/College   |                                                                     |                                     |                       |
| Code & Name :        | (1202) S. M. M. TOWN P.G COLLEGE                                    | , BALLIA                            |                       |
| Name of Student:     | ADITI CHAURASIA                                                     | Father's Name: KAMAL PRAKASH        |                       |
| Mother's Name:       | SARITA CHAURASIA                                                    | Form No.: 2424924875                |                       |
|                      |                                                                     | Gender: Female                      | -Aut                  |
|                      |                                                                     | Genuel. Temale                      |                       |
| Catch No. and Titles |                                                                     |                                     |                       |
|                      | oject/ Paper Title                                                  |                                     | Catch No.             |
|                      | counting for Managers-Accounting f                                  | or Managers                         | 2770                  |
|                      | diting-Auditing                                                     |                                     | 2771                  |
|                      | ancial Institutions and Market-Fina                                 |                                     | 2772                  |
|                      | man Resource Management-Human<br>Curricular-Communication Skills an |                                     | 2773<br>2780A         |
|                      |                                                                     |                                     |                       |
| Print(ID) 142915     |                                                                     |                                     |                       |
|                      |                                                                     | ¢                                   |                       |