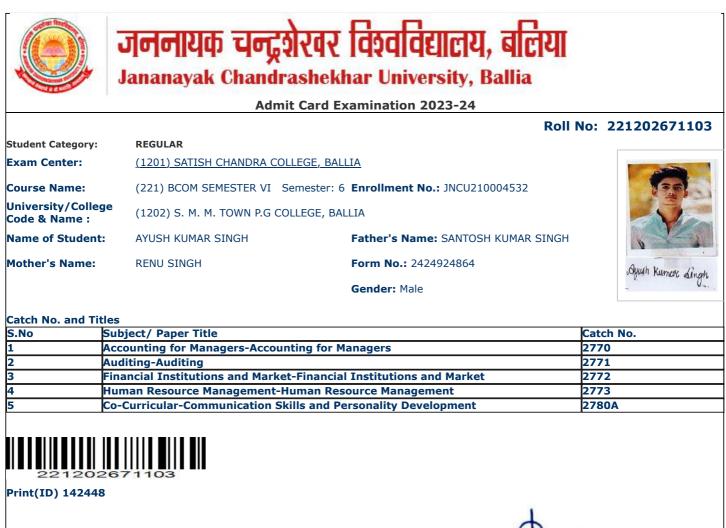

|                      | Admi                             | it Card Examination 2023-24               |                      |
|----------------------|----------------------------------|-------------------------------------------|----------------------|
|                      |                                  |                                           | Roll No: 22120267101 |
| Student Category:    | REGULAR                          |                                           |                      |
| Exam Center:         | <u>(1201) SATISH CHANDRA COL</u> | <u>LEGE, BALLIA</u>                       |                      |
| Course Name:         | (221) BCOM SEMESTER VI S         | Semester: 6 Enrollment No.: JNCU210004441 |                      |
| Jniversity/College   |                                  |                                           | C. E. S.             |
| Code & Name :        | (1202) S. M. M. TOWN P.G CO      | ILLEGE, BALLIA                            |                      |
| Name of Student:     | ADARSH RAI                       | Father's Name: ANIL KUMAR RAI             |                      |
| Mother's Name:       | SHASHI PRABHA RAI                | Form No.: 2424924880                      |                      |
|                      |                                  | Gender: Male                              | अग्रिकी रग           |
|                      |                                  | Gender: Male                              |                      |
| Catch No. and Titles | 5                                |                                           |                      |
|                      | bject/ Paper Title               |                                           | Catch No.            |
|                      | counting for Managers-Accoun     | iting for Managers                        | 2770                 |
|                      | diting-Auditing                  |                                           | 2771                 |
|                      |                                  | t-Financial Institutions and Market       | 2772                 |
|                      | man Resource Management-H        |                                           | 2773<br>2780A        |
| -                    | -Curricular-Communication Ski    |                                           | 2/004                |
|                      | -Curricular-Communication Sk     |                                           | -                    |
|                      | IT                               |                                           |                      |
| 5 Co                 | IT                               |                                           |                      |
| 5 Co                 | IT                               |                                           |                      |