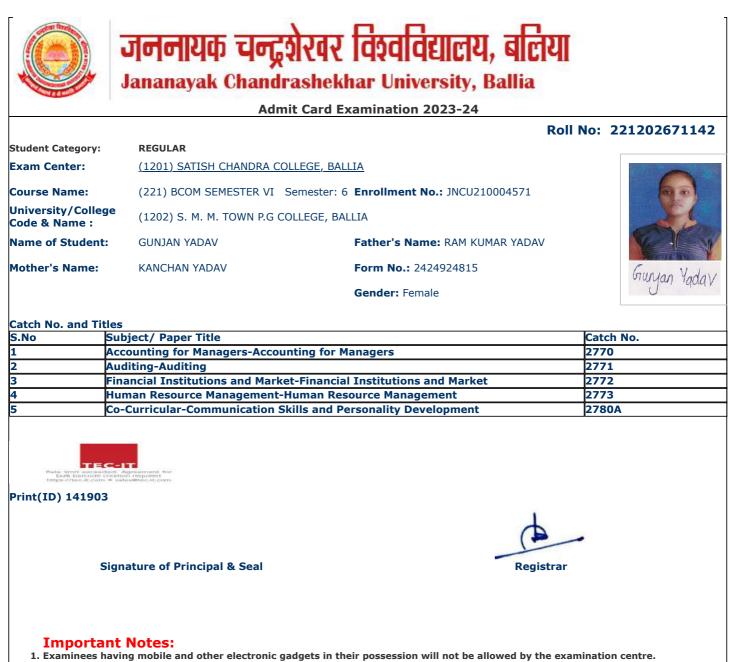

|                      | Admiteda                                                            | d Examination 2023-24               |                       |
|----------------------|---------------------------------------------------------------------|-------------------------------------|-----------------------|
|                      |                                                                     |                                     | Roll No: 221202671013 |
| Student Category:    | REGULAR                                                             |                                     |                       |
| xam Center:          | <u>(1201) SATISH CHANDRA COLLEGE,</u>                               | BALLIA                              |                       |
| Course Name:         | (221) BCOM SEMESTER VI Semest                                       | er: 6 Enrollment No.: JNCU210004442 | 60                    |
| Jniversity/College   |                                                                     |                                     |                       |
| Code & Name :        | (1202) S. M. M. TOWN P.G COLLEGE                                    | , BALLIA                            |                       |
| Name of Student:     | ADITI CHAURASIA                                                     | Father's Name: KAMAL PRAKASH        |                       |
| Mother's Name:       | SARITA CHAURASIA                                                    | Form No.: 2424924875                |                       |
|                      |                                                                     | Gender: Female                      | -Aut                  |
|                      |                                                                     | Genuel. Temale                      |                       |
| Catch No. and Titles |                                                                     |                                     |                       |
|                      | oject/ Paper Title                                                  |                                     | Catch No.             |
|                      | counting for Managers-Accounting f                                  | or Managers                         | 2770                  |
|                      | diting-Auditing                                                     |                                     | 2771                  |
|                      | ancial Institutions and Market-Fina                                 |                                     | 2772                  |
|                      | man Resource Management-Human<br>Curricular-Communication Skills an |                                     | 2773<br>2780A         |
|                      |                                                                     |                                     |                       |
| Print(ID) 142915     |                                                                     |                                     |                       |
|                      |                                                                     | ¢                                   |                       |

At least One Identity proof (Aadhar Card/Pan Card/ Voter Card/ Passport/Driving Licence) in original must be with the examinees during the examinations and if demanded will be shown to the invigilator.
 Candidate without Face Cover/ Mask will not be allowed in the examination centre