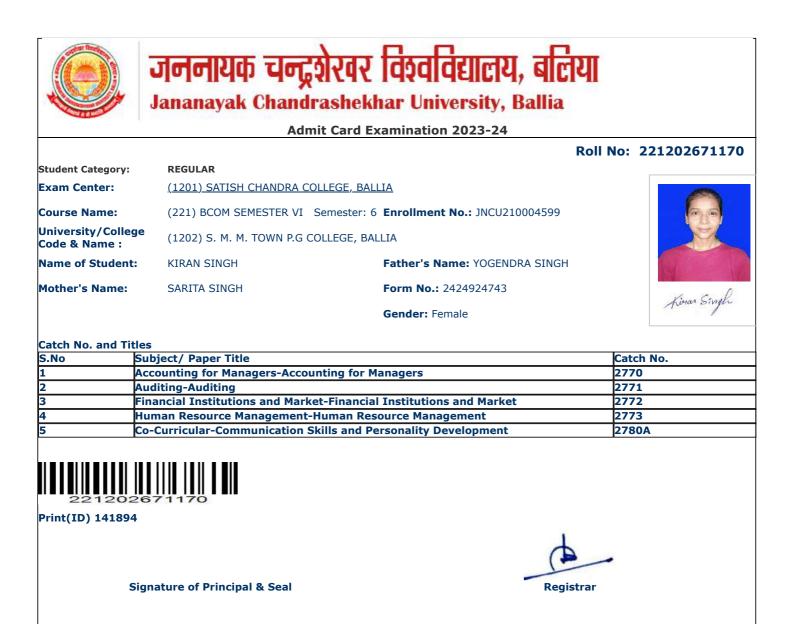

|                                    | जननायक चन                                            | इशेरवर विश्वविद्यालय, बलिया                                                                                             |                   |
|------------------------------------|------------------------------------------------------|-------------------------------------------------------------------------------------------------------------------------|-------------------|
|                                    |                                                      | Irashekhar University, Ballia                                                                                           |                   |
|                                    | Ad                                                   | mit Card Examination 2023-24                                                                                            |                   |
|                                    |                                                      | Roll                                                                                                                    | No: 221202671002  |
| Student Category:                  | REGULAR                                              |                                                                                                                         |                   |
| Exam Center:                       | <u>(1201) SATISH CHANDRA (</u>                       | COLLEGE, BALLIA                                                                                                         |                   |
| Course Name:                       | (221) BCOM SEMESTER VI                               | Semester: 6 Enrollment No.: JNCU210004431                                                                               | 100               |
| University/Colleg<br>Code & Name : | e (1202) S. M. M. TOWN P.G                           | COLLEGE, BALLIA                                                                                                         |                   |
| Name of Student:                   | AASTHA PANDEY                                        | Father's Name: MANOJ KUMAR PANDEY                                                                                       | and the second    |
| Mother's Name:                     | NEETU PANDEY                                         | Form No.: 2424924971                                                                                                    | Aslyn, loy        |
|                                    |                                                      | Gender: Female                                                                                                          | Vanary            |
| Catch No. and Titl                 |                                                      |                                                                                                                         |                   |
|                                    | Subject/ Paper Title<br>Accounting for Managers-Acco | unting for Managoro                                                                                                     | Catch No.<br>2770 |
|                                    | Accounting for Managers-Acco                         | bunting for Managers                                                                                                    | 2771              |
|                                    |                                                      | ket-Financial Institutions and Market                                                                                   | 2772              |
|                                    | luman Resource Management                            | t-Human Resource Management                                                                                             | 2773              |
| 5 0                                | Co-Curricular-Communication                          | Skills and Personality Development                                                                                      | 2780A             |
|                                    |                                                      |                                                                                                                         |                   |
| Print(ID) 142927<br>Si             | gnature of Principal & Seal                          | Registrar                                                                                                               | -                 |
|                                    | aving mobile and other electronic                    | gadgets in their possession will not be allowed by the exa<br>Card/ Voter Card/ Passport/Driving Licence) in original m |                   |