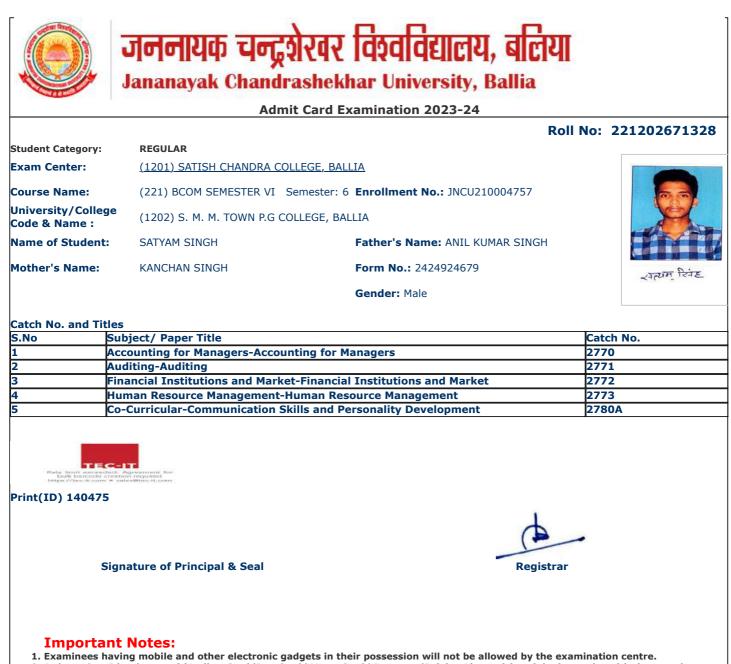

|                                    | जननायक चन                                            | इशेरवर विश्वविद्यालय, बलिया                                                                                             |                   |
|------------------------------------|------------------------------------------------------|-------------------------------------------------------------------------------------------------------------------------|-------------------|
|                                    |                                                      | Irashekhar University, Ballia                                                                                           |                   |
|                                    | Ad                                                   | mit Card Examination 2023-24                                                                                            |                   |
|                                    |                                                      | Roll                                                                                                                    | No: 221202671002  |
| Student Category:                  | REGULAR                                              |                                                                                                                         |                   |
| Exam Center:                       | <u>(1201) SATISH CHANDRA (</u>                       | COLLEGE, BALLIA                                                                                                         |                   |
| Course Name:                       | (221) BCOM SEMESTER VI                               | Semester: 6 Enrollment No.: JNCU210004431                                                                               | 100               |
| University/Colleg<br>Code & Name : | e (1202) S. M. M. TOWN P.G                           | COLLEGE, BALLIA                                                                                                         |                   |
| Name of Student:                   | AASTHA PANDEY                                        | Father's Name: MANOJ KUMAR PANDEY                                                                                       | and the second    |
| Mother's Name:                     | NEETU PANDEY                                         | Form No.: 2424924971                                                                                                    | Aslyn, loy        |
|                                    |                                                      | Gender: Female                                                                                                          | Vanary            |
| Catch No. and Titl                 |                                                      |                                                                                                                         |                   |
|                                    | Subject/ Paper Title<br>Accounting for Managers-Acco | unting for Managoro                                                                                                     | Catch No.<br>2770 |
|                                    | Accounting for Managers-Acco                         | bunting for Managers                                                                                                    | 2771              |
|                                    |                                                      | ket-Financial Institutions and Market                                                                                   | 2772              |
|                                    | luman Resource Management                            | t-Human Resource Management                                                                                             | 2773              |
| 5 0                                | Co-Curricular-Communication                          | Skills and Personality Development                                                                                      | 2780A             |
|                                    |                                                      |                                                                                                                         |                   |
| Print(ID) 142927<br>Si             | gnature of Principal & Seal                          | Registrar                                                                                                               | -                 |
|                                    | aving mobile and other electronic                    | gadgets in their possession will not be allowed by the exa<br>Card/ Voter Card/ Passport/Driving Licence) in original m |                   |