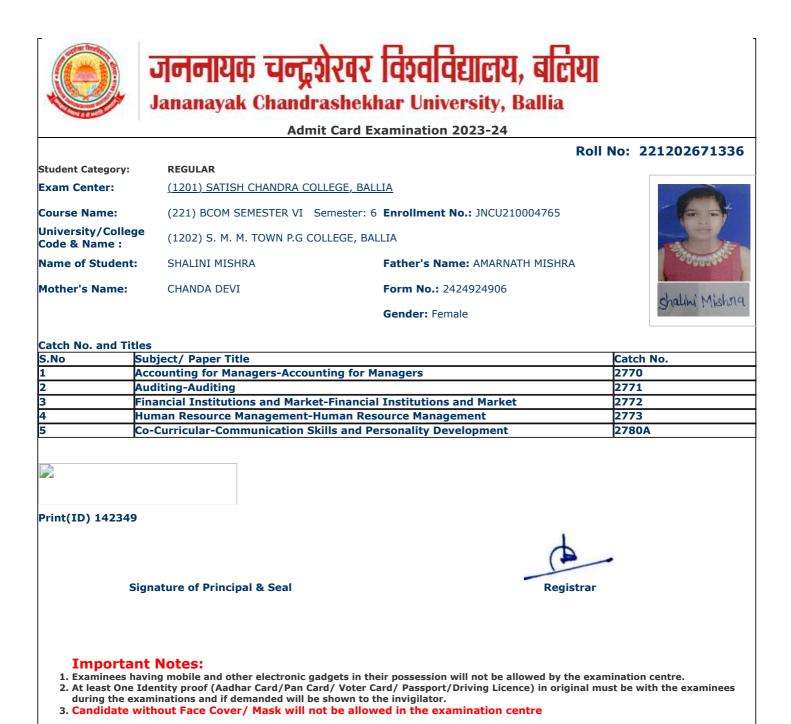

|                                    | 7                                               |                                                            |                           |
|------------------------------------|-------------------------------------------------|------------------------------------------------------------|---------------------------|
|                                    | जननायक चन्                                      | इशेरवर विश्वविद्यालय, बलिया                                |                           |
|                                    |                                                 | Irashekhar University, Ballia                              |                           |
| and a d said                       | Contraction of the Research Street, 100 and 100 | mit Card Examination 2023-24                               |                           |
|                                    | Au                                              |                                                            | No: 221202671034          |
| Student Category:                  | REGULAR                                         | Roi                                                        | INU: 2212020/1034         |
| Exam Center:                       | (1201) SATISH CHANDRA                           | COLLEGE BALLIA                                             |                           |
| Course Name:                       |                                                 |                                                            |                           |
|                                    |                                                 | Semester: 6 Enrollment No.: JNCU210004463                  | (9.6)                     |
| University/Colleg<br>Code & Name : | (1202) S. M. M. TOWN P.G                        | COLLEGE, BALLIA                                            |                           |
| Name of Student:                   | AMAN KUMAR SINGH                                | Father's Name: RAJESH KUMAR SIGNH                          |                           |
| Mother's Name:                     | NITU SINGH                                      | Form No.: 2424928542                                       | Amon Rumos schaft         |
|                                    |                                                 | Gender: Male                                               | angl 1                    |
| Catab Na and Tit                   | lee.                                            |                                                            |                           |
| Catch No. and Tit<br>S.No          | Subject/ Paper Title                            |                                                            | Catch No.                 |
|                                    | Accounting for Managers-Acco                    | ounting for Managers                                       | 2770                      |
| 2                                  | Auditing-Auditing                               |                                                            | 2771                      |
| 3                                  | Financial Institutions and Mar                  | ket-Financial Institutions and Market                      | 2772                      |
|                                    |                                                 | t-Human Resource Management                                | 2773                      |
| 5                                  | <b>Co-Curricular-Communication</b>              | Skills and Personality Development                         | 2780A                     |
|                                    |                                                 |                                                            |                           |
|                                    |                                                 |                                                            |                           |
| Print(ID) 145385                   | ]                                               |                                                            |                           |
|                                    |                                                 | 1                                                          |                           |
|                                    |                                                 |                                                            | -                         |
|                                    |                                                 |                                                            |                           |
| S                                  | ignature of Principal & Seal                    | Registrar                                                  |                           |
|                                    |                                                 |                                                            |                           |
|                                    |                                                 |                                                            |                           |
|                                    |                                                 |                                                            |                           |
| 1. Examinees h                     |                                                 | gadgets in their possession will not be allowed by the exa |                           |
| 2. At least One                    | Identity proof (Aadhar Card/Pan                 | Card/ Voter Card/ Passport/Driving Licence) in original m  | ust be with the examinees |