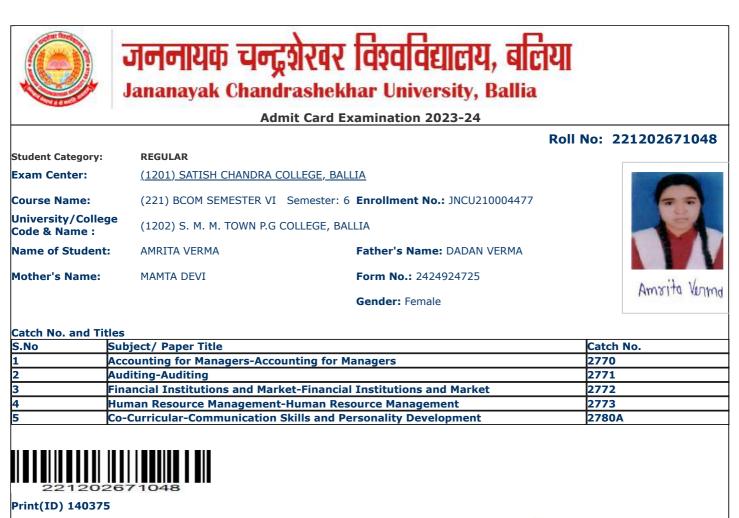

|                                    | जननायक चन                                            | इशेरवर विश्वविद्यालय, बलिया                                                                                             |                   |
|------------------------------------|------------------------------------------------------|-------------------------------------------------------------------------------------------------------------------------|-------------------|
|                                    |                                                      | Irashekhar University, Ballia                                                                                           |                   |
|                                    | Ad                                                   | mit Card Examination 2023-24                                                                                            |                   |
|                                    |                                                      | Roll                                                                                                                    | No: 221202671002  |
| Student Category:                  | REGULAR                                              |                                                                                                                         |                   |
| Exam Center:                       | <u>(1201) SATISH CHANDRA (</u>                       | COLLEGE, BALLIA                                                                                                         |                   |
| Course Name:                       | (221) BCOM SEMESTER VI                               | Semester: 6 Enrollment No.: JNCU210004431                                                                               | 100               |
| University/Colleg<br>Code & Name : | e (1202) S. M. M. TOWN P.G                           | COLLEGE, BALLIA                                                                                                         |                   |
| Name of Student:                   | AASTHA PANDEY                                        | Father's Name: MANOJ KUMAR PANDEY                                                                                       | and the second    |
| Mother's Name:                     | NEETU PANDEY                                         | Form No.: 2424924971                                                                                                    | Aslyn, loy        |
|                                    |                                                      | Gender: Female                                                                                                          | Vanary            |
| Catch No. and Titl                 |                                                      |                                                                                                                         |                   |
|                                    | Subject/ Paper Title<br>Accounting for Managers-Acco | unting for Managoro                                                                                                     | Catch No.<br>2770 |
|                                    | Accounting for Managers-Acco                         | bunting for Managers                                                                                                    | 2771              |
|                                    |                                                      | ket-Financial Institutions and Market                                                                                   | 2772              |
|                                    | luman Resource Management                            | t-Human Resource Management                                                                                             | 2773              |
| 5 0                                | Co-Curricular-Communication                          | Skills and Personality Development                                                                                      | 2780A             |
|                                    |                                                      |                                                                                                                         |                   |
| Print(ID) 142927<br>Si             | gnature of Principal & Seal                          | Registrar                                                                                                               | -                 |
|                                    | aving mobile and other electronic                    | gadgets in their possession will not be allowed by the exa<br>Card/ Voter Card/ Passport/Driving Licence) in original m |                   |