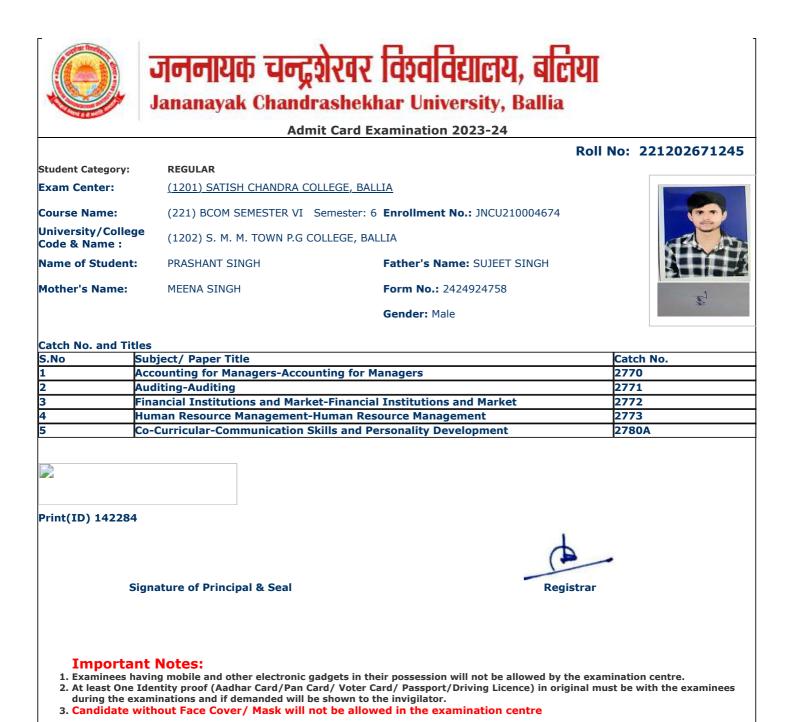

|                                    | जननायक चन                                            | इशेरवर विश्वविद्यालय, बलिया                                                                                             |                   |
|------------------------------------|------------------------------------------------------|-------------------------------------------------------------------------------------------------------------------------|-------------------|
|                                    |                                                      | Irashekhar University, Ballia                                                                                           |                   |
|                                    | Ad                                                   | mit Card Examination 2023-24                                                                                            |                   |
|                                    |                                                      | Roll                                                                                                                    | No: 221202671002  |
| Student Category:                  | REGULAR                                              |                                                                                                                         |                   |
| Exam Center:                       | <u>(1201) SATISH CHANDRA (</u>                       | COLLEGE, BALLIA                                                                                                         |                   |
| Course Name:                       | (221) BCOM SEMESTER VI                               | Semester: 6 Enrollment No.: JNCU210004431                                                                               | 100               |
| University/Colleg<br>Code & Name : | e (1202) S. M. M. TOWN P.G                           | COLLEGE, BALLIA                                                                                                         |                   |
| Name of Student:                   | AASTHA PANDEY                                        | Father's Name: MANOJ KUMAR PANDEY                                                                                       | and the second    |
| Mother's Name:                     | NEETU PANDEY                                         | Form No.: 2424924971                                                                                                    | Aslyn, loy        |
|                                    |                                                      | Gender: Female                                                                                                          | Vanary            |
| Catch No. and Titl                 |                                                      |                                                                                                                         |                   |
|                                    | Subject/ Paper Title<br>Accounting for Managers-Acco | unting for Managoro                                                                                                     | Catch No.<br>2770 |
|                                    | Accounting for Managers-Acco                         | bunting for Managers                                                                                                    | 2771              |
|                                    |                                                      | ket-Financial Institutions and Market                                                                                   | 2772              |
|                                    | luman Resource Management                            | t-Human Resource Management                                                                                             | 2773              |
| 5 0                                | Co-Curricular-Communication                          | Skills and Personality Development                                                                                      | 2780A             |
|                                    |                                                      |                                                                                                                         |                   |
| Print(ID) 142927<br>Si             | gnature of Principal & Seal                          | Registrar                                                                                                               | -                 |
|                                    | aving mobile and other electronic                    | gadgets in their possession will not be allowed by the exa<br>Card/ Voter Card/ Passport/Driving Licence) in original m |                   |

At least the Identity proor (Addiar Card/Pail Card/Poter Card/Passport/Driving Licence) in during the examinations and if demanded will be shown to the invigilator.
 Candidate without Face Cover/ Mask will not be allowed in the examination centre