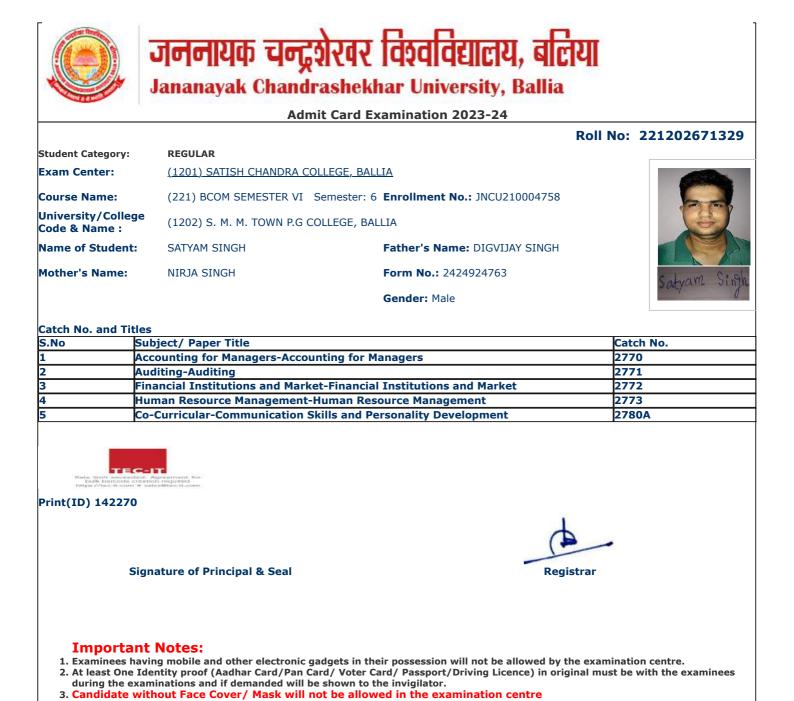

|                                                                    | Admit C:                                            | ard Examination 2023-24                |                     |
|--------------------------------------------------------------------|-----------------------------------------------------|----------------------------------------|---------------------|
|                                                                    |                                                     |                                        | oll No: 22120267100 |
| Student Category:                                                  | REGULAR                                             |                                        |                     |
| ixam Center:                                                       | (1201) SATISH CHANDRA COLLEG                        | <u>SE, BALLIA</u>                      |                     |
| ourse Name:                                                        | (221) BCOM SEMESTER VI Seme                         | ester: 6 Enrollment No.: JNCU210004435 | 50                  |
| Jniversity/College                                                 |                                                     |                                        |                     |
| Code & Name :                                                      | (1202) S. M. M. TOWN P.G COLLE                      | GE, BALLIA                             | A Startes           |
| Name of Student:                                                   | ABHISHEK KUMAR JAISWAL                              | Father's Name: AJAY KUMAR JAISWAL      |                     |
| Mother's Name:                                                     | POONAM JAISWAL                                      | Form No.: 2424924698                   | a oud               |
|                                                                    |                                                     | Gender: Male                           | Howsnow             |
|                                                                    |                                                     |                                        |                     |
| atch No. and Titles                                                |                                                     |                                        |                     |
|                                                                    | bject/ Paper Title                                  | - for Managara                         | Catch No.           |
|                                                                    | counting for Managers-Accounting<br>diting-Auditing | g for Managers                         | 2770<br>2771        |
|                                                                    | ancial Institutions and Market-Fir                  | nancial Institutions and Market        | 2772                |
|                                                                    | man Resource Management-Huma                        |                                        | 2773                |
|                                                                    | -Curricular-Communication Skills                    |                                        | 2780A               |
|                                                                    |                                                     |                                        |                     |
| Hate tirst accounted<br>bulk borote cont<br>https://isc-it.com = a |                                                     |                                        |                     |
|                                                                    |                                                     |                                        |                     |