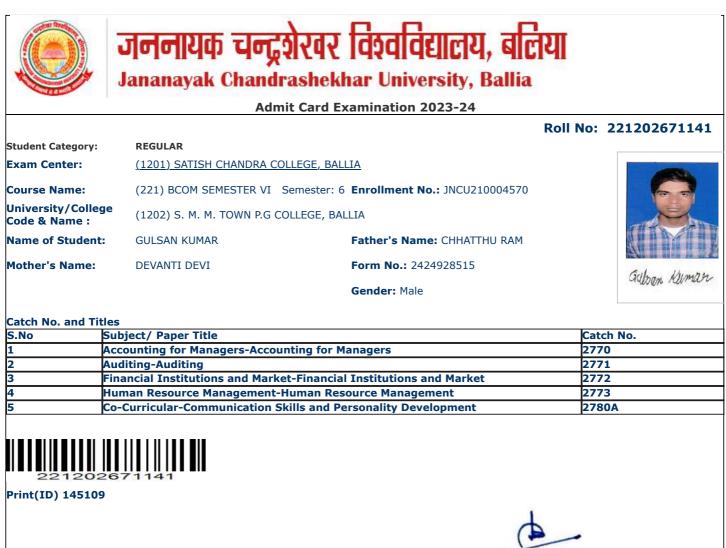

|                      | Admi                             | it Card Examination 2023-24               |                      |
|----------------------|----------------------------------|-------------------------------------------|----------------------|
|                      |                                  |                                           | Roll No: 22120267101 |
| Student Category:    | REGULAR                          |                                           |                      |
| Exam Center:         | <u>(1201) SATISH CHANDRA COL</u> | <u>LEGE, BALLIA</u>                       |                      |
| Course Name:         | (221) BCOM SEMESTER VI S         | Semester: 6 Enrollment No.: JNCU210004441 |                      |
| Jniversity/College   |                                  |                                           | C. E. S.             |
| Code & Name :        | (1202) S. M. M. TOWN P.G CO      | ILLEGE, BALLIA                            |                      |
| Name of Student:     | ADARSH RAI                       | Father's Name: ANIL KUMAR RAI             |                      |
| Mother's Name:       | SHASHI PRABHA RAI                | Form No.: 2424924880                      |                      |
|                      |                                  | Gender: Male                              | अग्रिकी रग           |
|                      |                                  | Gender: Male                              |                      |
| Catch No. and Titles | 5                                |                                           |                      |
|                      | bject/ Paper Title               |                                           | Catch No.            |
|                      | counting for Managers-Accoun     | iting for Managers                        | 2770                 |
|                      | diting-Auditing                  |                                           | 2771                 |
|                      |                                  | t-Financial Institutions and Market       | 2772                 |
|                      | man Resource Management-H        |                                           | 2773<br>2780A        |
| -                    | -Curricular-Communication Ski    |                                           | 2/004                |
|                      | -Curricular-Communication Sk     |                                           | -                    |
|                      | IT                               |                                           |                      |
| 5 Co                 | IT                               |                                           |                      |
| 5 Co                 | IT                               |                                           |                      |

 At least the Identity proor (Addiar Card/Pail Card/Poter Card/Passport/Driving Licence) in during the examinations and if demanded will be shown to the invigilator.
 Candidate without Face Cover/ Mask will not be allowed in the examination centre