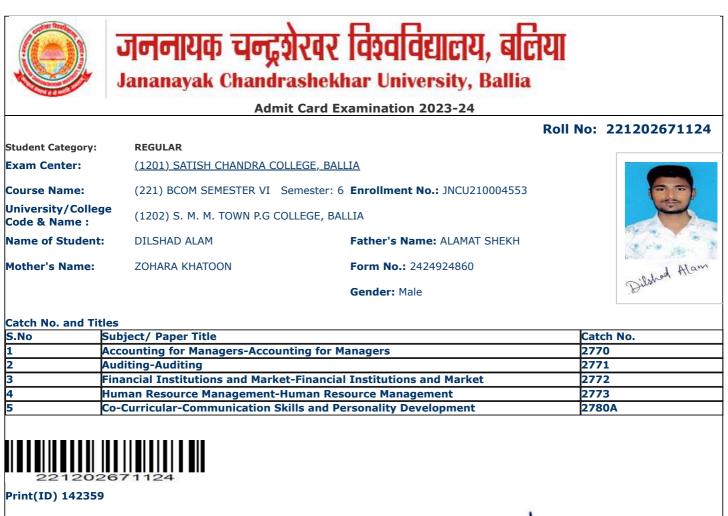

|                                    | जननायक चन                                            | इशेरवर विश्वविद्यालय, बलिया                                                                                             |                   |
|------------------------------------|------------------------------------------------------|-------------------------------------------------------------------------------------------------------------------------|-------------------|
|                                    |                                                      | Irashekhar University, Ballia                                                                                           |                   |
|                                    | Ad                                                   | mit Card Examination 2023-24                                                                                            |                   |
|                                    |                                                      | Roll                                                                                                                    | No: 221202671002  |
| Student Category:                  | REGULAR                                              |                                                                                                                         |                   |
| Exam Center:                       | <u>(1201) SATISH CHANDRA (</u>                       | COLLEGE, BALLIA                                                                                                         |                   |
| Course Name:                       | (221) BCOM SEMESTER VI                               | Semester: 6 Enrollment No.: JNCU210004431                                                                               | 100               |
| University/Colleg<br>Code & Name : | e (1202) S. M. M. TOWN P.G                           | COLLEGE, BALLIA                                                                                                         |                   |
| Name of Student:                   | AASTHA PANDEY                                        | Father's Name: MANOJ KUMAR PANDEY                                                                                       | and the second    |
| Mother's Name:                     | NEETU PANDEY                                         | Form No.: 2424924971                                                                                                    | Aslyn, loy        |
|                                    |                                                      | Gender: Female                                                                                                          | Vanary            |
| Catch No. and Titl                 |                                                      |                                                                                                                         |                   |
|                                    | Subject/ Paper Title<br>Accounting for Managers-Acco | unting for Managoro                                                                                                     | Catch No.<br>2770 |
|                                    | Accounting for Managers-Acco                         | bunting for Managers                                                                                                    | 2771              |
|                                    |                                                      | ket-Financial Institutions and Market                                                                                   | 2772              |
|                                    | luman Resource Management                            | t-Human Resource Management                                                                                             | 2773              |
| 5 0                                | Co-Curricular-Communication                          | Skills and Personality Development                                                                                      | 2780A             |
|                                    |                                                      |                                                                                                                         |                   |
| Print(ID) 142927<br>Si             | gnature of Principal & Seal                          | Registrar                                                                                                               | -                 |
|                                    | aving mobile and other electronic                    | gadgets in their possession will not be allowed by the exa<br>Card/ Voter Card/ Passport/Driving Licence) in original m |                   |