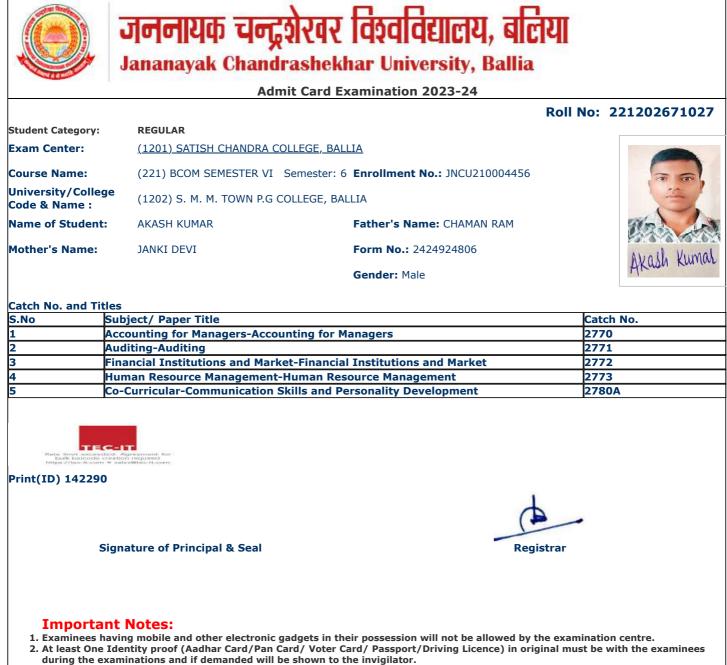

| luman Resource Management-Hu       |                                         | 2773                |
| 5 (                                | Co-Curricular-Communication Skill  | Is and Personality Development          | 2780A               |
|                                    |                                    |                                         |                     |
| Print(ID) 140419                   | gnature of Principal & Seal        | Registrar                               |                     |

At least One Identity proof (Aadhar Card/Pan Card/ Voter Card/ Passport/Driving Licence) in during the examinations and if demanded will be shown to the invigilator.
 Candidate without Face Cover/ Mask will not be allowed in the examination centre





|                                       | जननायक चन्द्रशेरवर                                                             | विश्वविद्यालय, बलिया                                                                            |                  |
|---------------------------------------|--------------------------------------------------------------------------------|-------------------------------------------------------------------------------------------------|------------------|
|                                       | Jananayak Chandrashek                                                          | har University, Ballia                                                                          |                  |
|                                       | Admit Card E