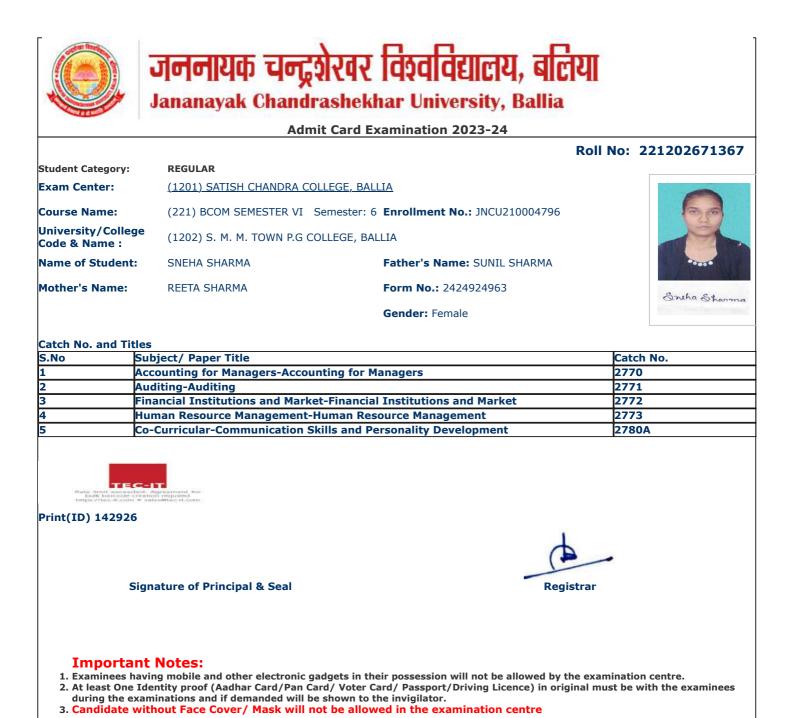

|                      | Admi                             | it Card Examination 2023-24               |                      |
|----------------------|----------------------------------|-------------------------------------------|----------------------|
|                      |                                  |                                           | Roll No: 22120267101 |
| Student Category:    | REGULAR                          |                                           |                      |
| Exam Center:         | <u>(1201) SATISH CHANDRA COL</u> | <u>LEGE, BALLIA</u>                       |                      |
| Course Name:         | (221) BCOM SEMESTER VI S         | Semester: 6 Enrollment No.: JNCU210004441 |                      |
| Jniversity/College   |                                  |                                           | C. E. S.             |
| Code & Name :        | (1202) S. M. M. TOWN P.G CO      | ILLEGE, BALLIA                            |                      |
| Name of Student:     | ADARSH RAI                       | Father's Name: ANIL KUMAR RAI             |                      |
| Mother's Name:       | SHASHI PRABHA RAI                | Form No.: 2424924880                      |                      |
|                      |                                  | Gender: Male                              | अग्रिकी रग           |
|                      |                                  | Gender: Male                              |                      |
| Catch No. and Titles | 5                                |                                           |                      |
|                      | bject/ Paper Title               |                                           | Catch No.            |
|                      | counting for Managers-Accoun     | iting for Managers                        | 2770                 |
|                      | diting-Auditing                  |                                           | 2771                 |
|                      |                                  | t-Financial Institutions and Market       | 2772                 |
|                      | man Resource Management-H        |                                           | 2773<br>2780A        |
| -                    | -Curricular-Communication Ski    |                                           | 2/004                |
|                      | -Curricular-Communication Sk     |                                           | -                    |
|                      | IT                               |                                           |                      |
| 5 Co                 | IT                               |                                           |                      |
| 5 Co                 | IT                               |                                           |                      |

 At least the Identity proor (Addiar Card/Pail Card/Poter Card/Passport/Driving Licence) in during the examinations and if demanded will be shown to the invigilator.
 Candidate without Face Cover/ Mask will not be allowed in the examination centre