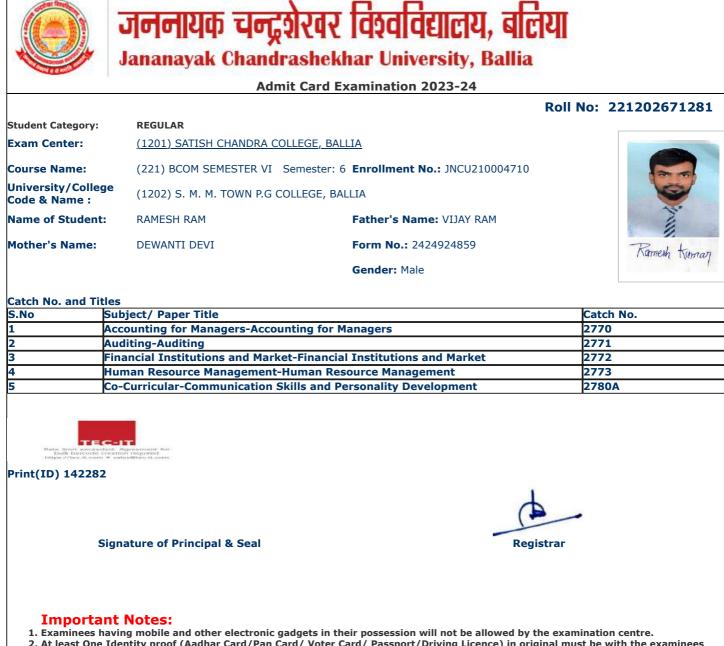

|                                                                    | Admit C:                                            | ard Examination 2023-24                |                     |
|--------------------------------------------------------------------|-----------------------------------------------------|----------------------------------------|---------------------|
|                                                                    |                                                     |                                        | oll No: 22120267100 |
| Student Category:                                                  | REGULAR                                             |                                        |                     |
| ixam Center:                                                       | (1201) SATISH CHANDRA COLLEG                        | <u>SE, BALLIA</u>                      |                     |
| ourse Name:                                                        | (221) BCOM SEMESTER VI Seme                         | ester: 6 Enrollment No.: JNCU210004435 | 50                  |
| Jniversity/College                                                 |                                                     |                                        |                     |
| Code & Name :                                                      | (1202) S. M. M. TOWN P.G COLLE                      | GE, BALLIA                             | A Startes           |
| Name of Student:                                                   | ABHISHEK KUMAR JAISWAL                              | Father's Name: AJAY KUMAR JAISWAL      |                     |
| Mother's Name:                                                     | POONAM JAISWAL                                      | Form No.: 2424924698                   | a oud               |
|                                                                    |                                                     | Gender: Male                           | Howsnow             |
|                                                                    |                                                     |                                        |                     |
| atch No. and Titles                                                |                                                     |                                        |                     |
|                                                                    | bject/ Paper Title                                  | - for Managara                         | Catch No.           |
|                                                                    | counting for Managers-Accounting<br>diting-Auditing | g for Managers                         | 2770<br>2771        |
|                                                                    | ancial Institutions and Market-Fir                  | nancial Institutions and Market        | 2772                |
|                                                                    | man Resource Management-Huma                        |                                        | 2773                |
|                                                                    | -Curricular-Communication Skills                    |                                        | 2780A               |
|                                                                    |                                                     |                                        |                     |
| Hate tirst accounted<br>bulk borote cont<br>https://isc-it.com = a |                                                     |                                        |                     |
|                                                                    |                                                     |                                        |                     |

3. Candidate without Face Cover/ Mask will not be allowed in the examination centre

1. Examinees having mobile and other electronic gadgets in their possession will not be allowed by the examination centre.